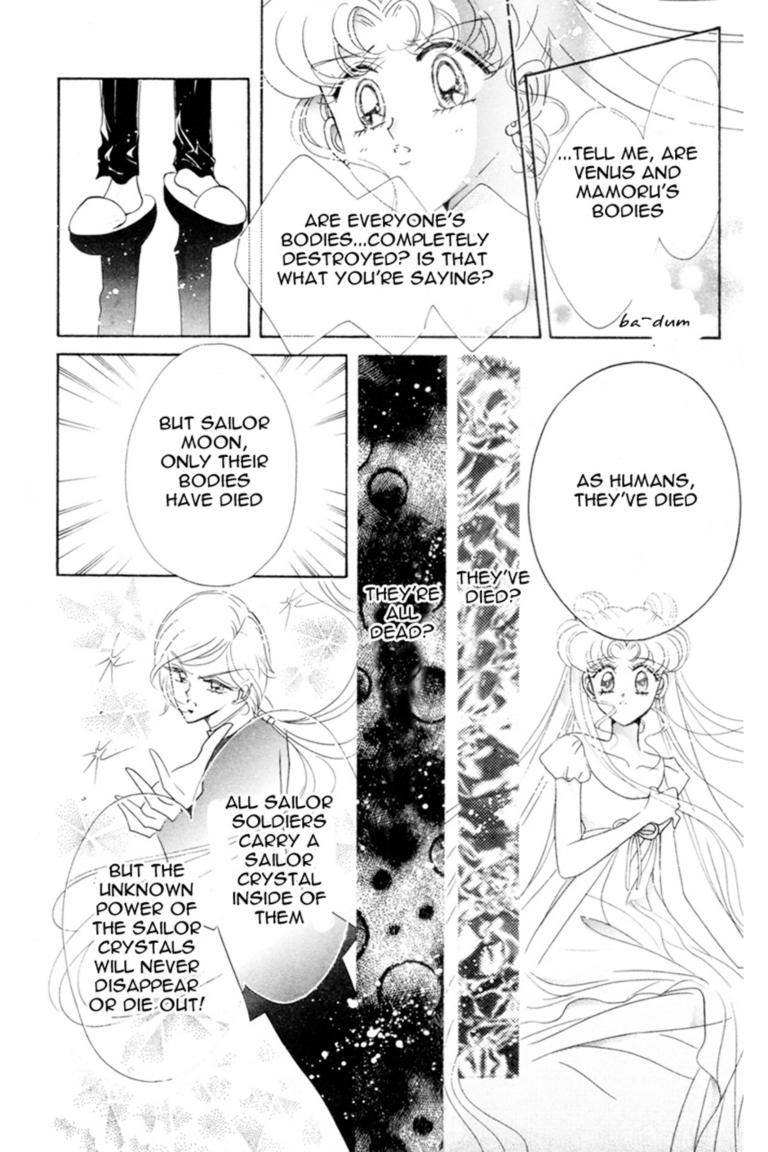

IF, FOR SOME
REASON, THE
SILVER MOON
CRYSTAL
DIDN'T EXIST

I WONDER
IF I WOULD
HAVE EVEN
BEEN BORN

ALL SAILOR SOLDIERS
CARRY A SAILOR CRYSTAL
WITHIN THEM. THE CRYSTALS
OF UNKNOWN POWER, THE
SAILOR CRYSTALS, WILL
NEVER DISAPPEAR OR DIE!