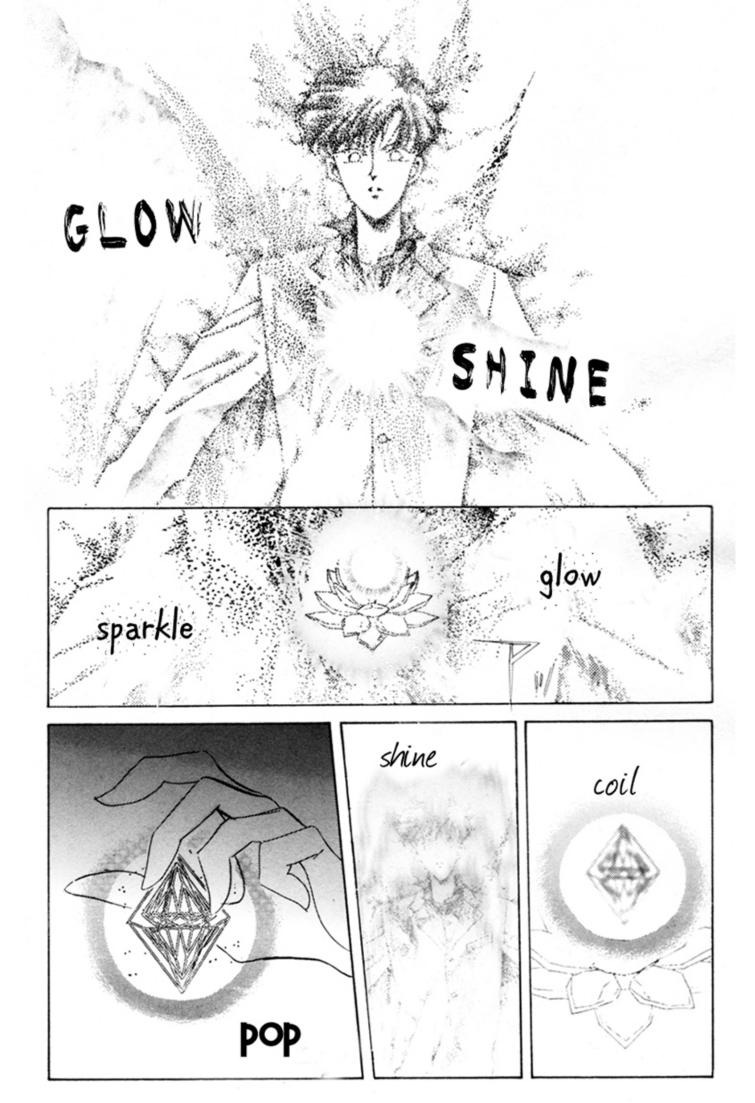

IF, FOR SOME
REASON, THE
SILVER MOON
CRYSTAL
DIDN'T EXIST

I WONDER
IF I WOULD
HAVE EVEN
BEEN BORN

ALL SAILOR SOLDIERS
CARRY A SAILOR CRYSTAL
WITHIN THEM. THE CRYSTALS
OF UNKNOWN POWER, THE
SAILOR CRYSTALS, WILL
NEVER DISAPPEAR OR DIE!