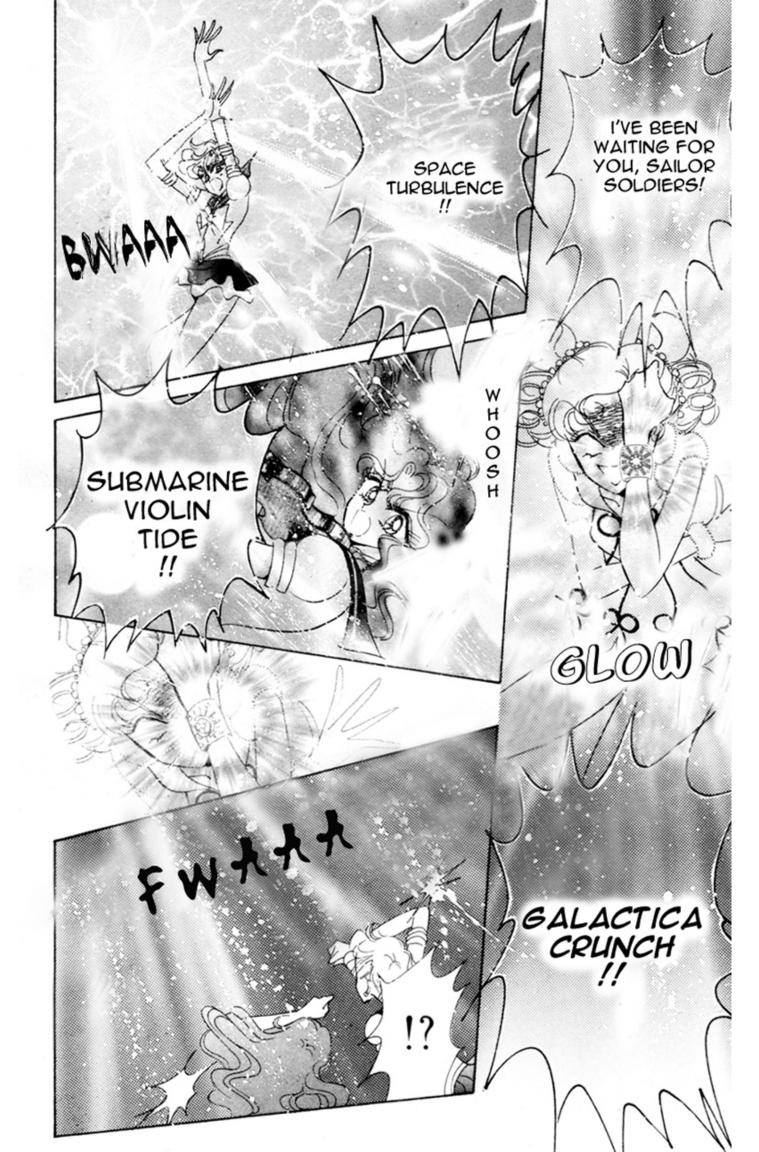

BA-DUM
BA-DUM

WHO THE HELL IS THIS SHADOW GALACTICA? WHEN DID THEY INVADE THIS PLANET?!

BUT THEY SHOULDN'T HAVE BEEN SC EASILY : BEATEN!

THEN WE WOULDN'T HAVE SEEN THEM DURING SHOOTING OUR MONITOR OF THE POSSIBLE ROUTES OF ENTRY HERE

MAYBE THE INVADERS RODE IN ON THOSE STARS

THOSE COULD HAVE BEEN SHOOTING STARS FROM SAGITTARIUS ALPHA, BUT THERE'S NO REALS EVIDENCE ABOUT THEM THAT CONNECTS

Pretty Guardian \*

SAILORNOON

Pretty Guardian \*