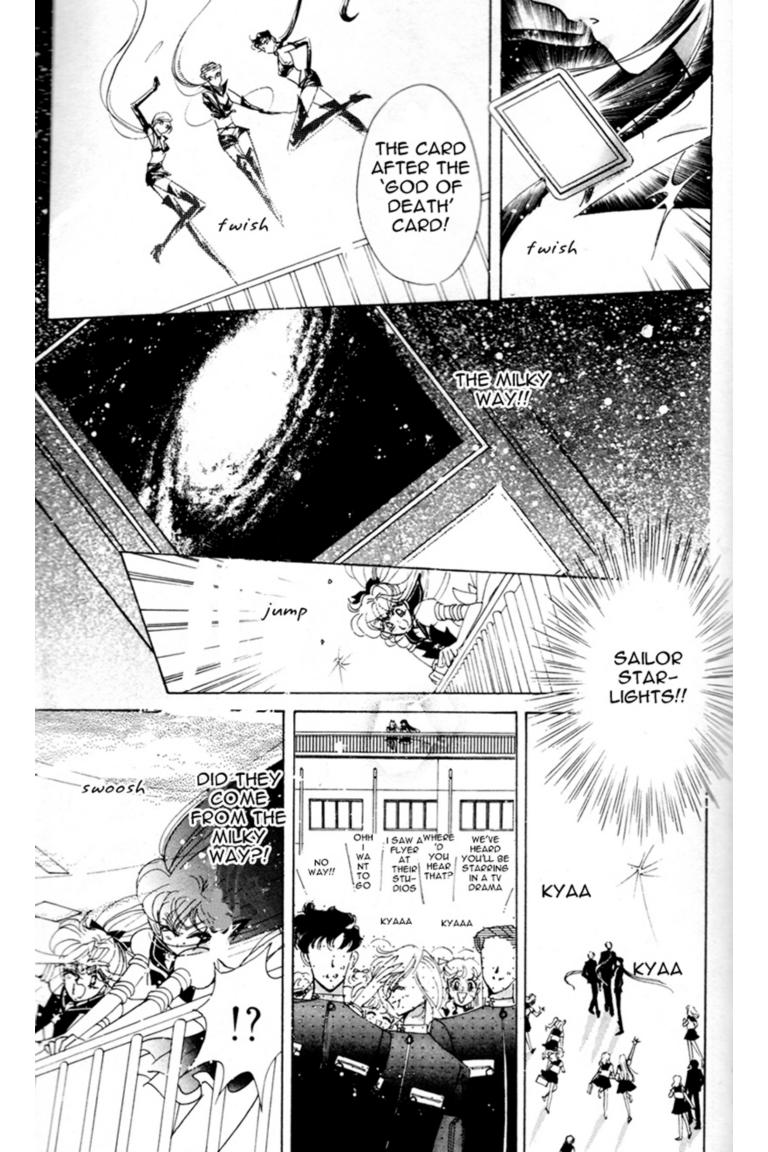

BA-DUM
BA-DUM

WHO THE HELL IS THIS SHADOW GALACTICA? WHEN DID THEY INVADE THIS PLANET?!

BUT THEY SHOULDN'T HAVE BEEN SC EASILY : BEATEN!

THEN WE WOULDN'T HAVE SEEN THEM DURING SHOOTING OUR MONITOR OF THE POSSIBLE ROUTES OF ENTRY HERE

MAYBE THE INVADERS RODE IN ON THOSE STARS

THOSE COULD HAVE BEEN SHOOTING STARS FROM SAGITTARIUS ALPHA, BUT THERE'S NO REALS EVIDENCE ABOUT THEM THAT CONNECTS

Pretty Guardian \*

SAILORNOON

Pretty Guardian \*