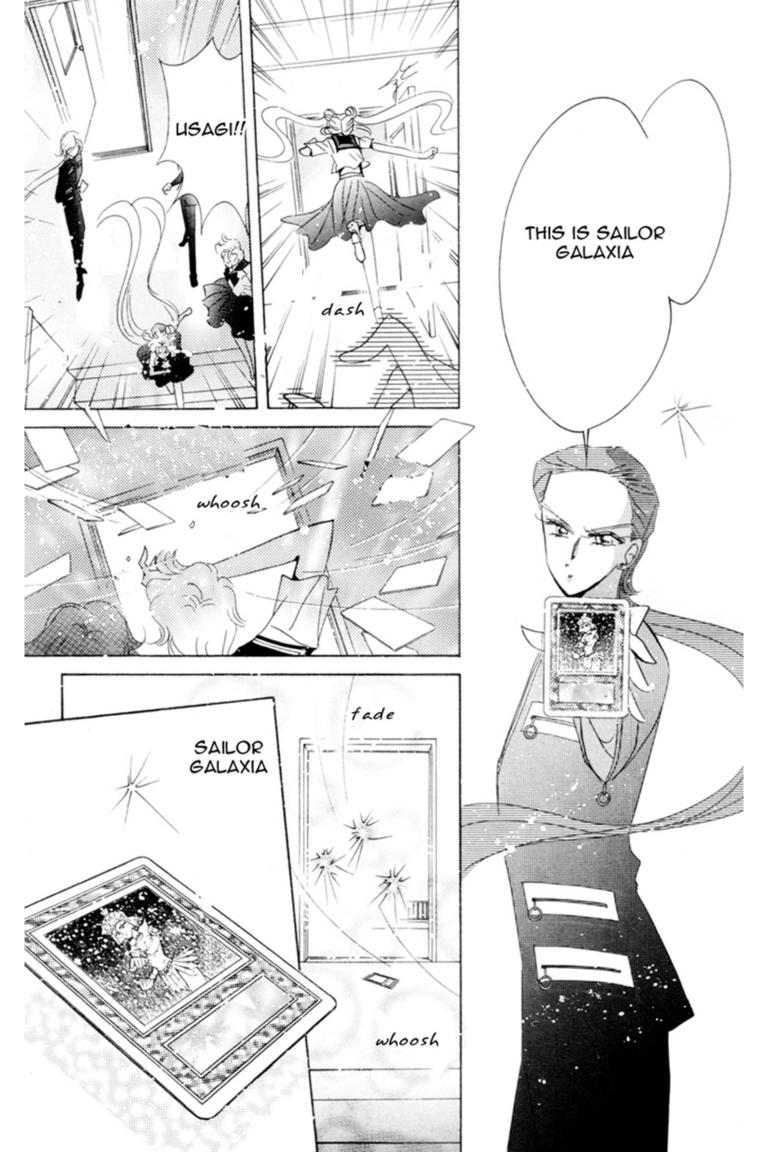

BA-DUM
BA-DUM

WHO THE HELL IS THIS SHADOW GALACTICA? WHEN DID THEY INVADE THIS PLANET?!

BUT THEY SHOULDN'T HAVE BEEN SC EASILY : BEATEN!

THEN WE WOULDN'T HAVE SEEN THEM DURING SHOOTING OUR MONITOR OF THE POSSIBLE ROUTES OF ENTRY HERE

MAYBE THE INVADERS RODE IN ON THOSE STARS

THOSE COULD HAVE BEEN SHOOTING STARS FROM SAGITTARIUS ALPHA, BUT THERE'S NO REALS EVIDENCE ABOUT THEM THAT CONNECTS

Pretty Guardian \*

SAILORNOON

Pretty Guardian \*