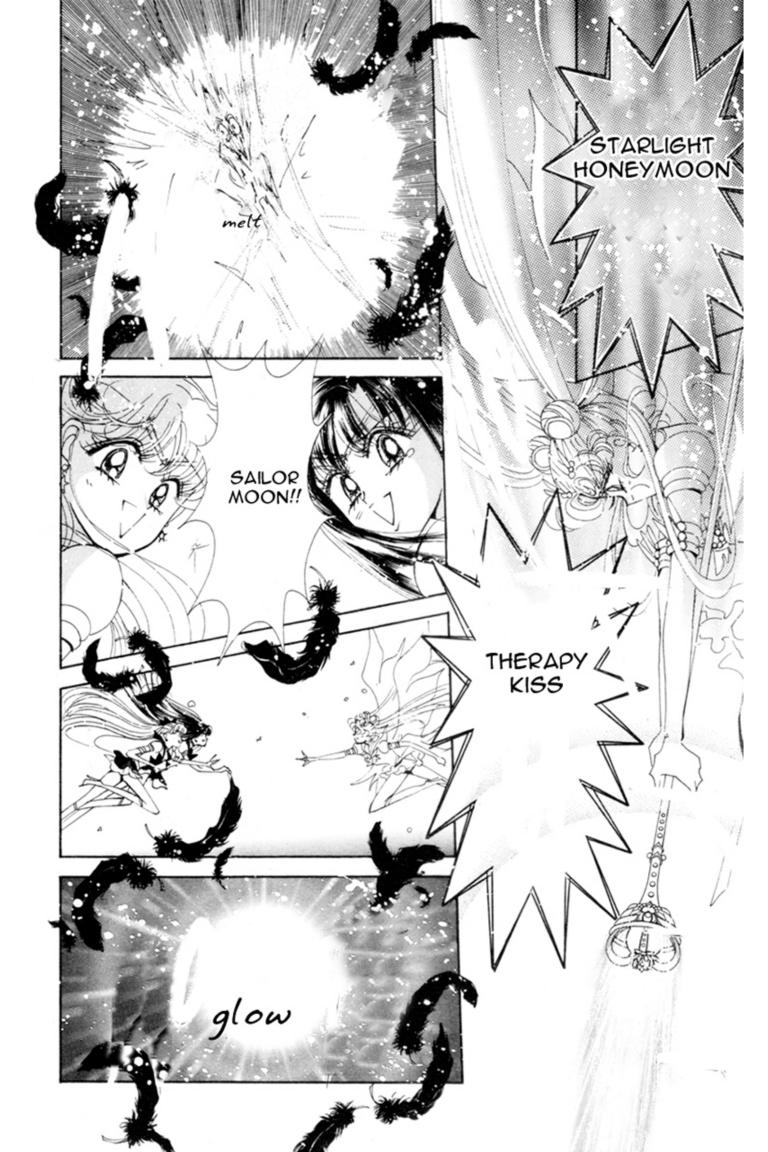

SAILORNOON

SAIL

THAT'S BECAUSE
YOUR SAILOR
CRYSTAL CARRIES
THE STRONGEST
POWER IN THE
ENTIRE GALAXY

...ALL OF THIS REALLY IS MY FAULT

...<del>S</del>O

BECAUSE YOU'RE THE SOLDIER WHO CARRIES THE SILVER MOON CRYSTAL

IF, FOR SOME
REASON, THE
SILVER MOON
CRYSTAL
DIDN'T EXIST

I WONDER
IF I WOULD
HAVE EVEN
BEEN BORN

ALL SAILOR SOLDIERS
CARRY A SAILOR CRYSTAL
WITHIN THEM. THE CRYSTALS
OF UNKNOWN POWER, THE
SAILOR CRYSTALS, WILL
NEVER DISAPPEAR OR DIE!