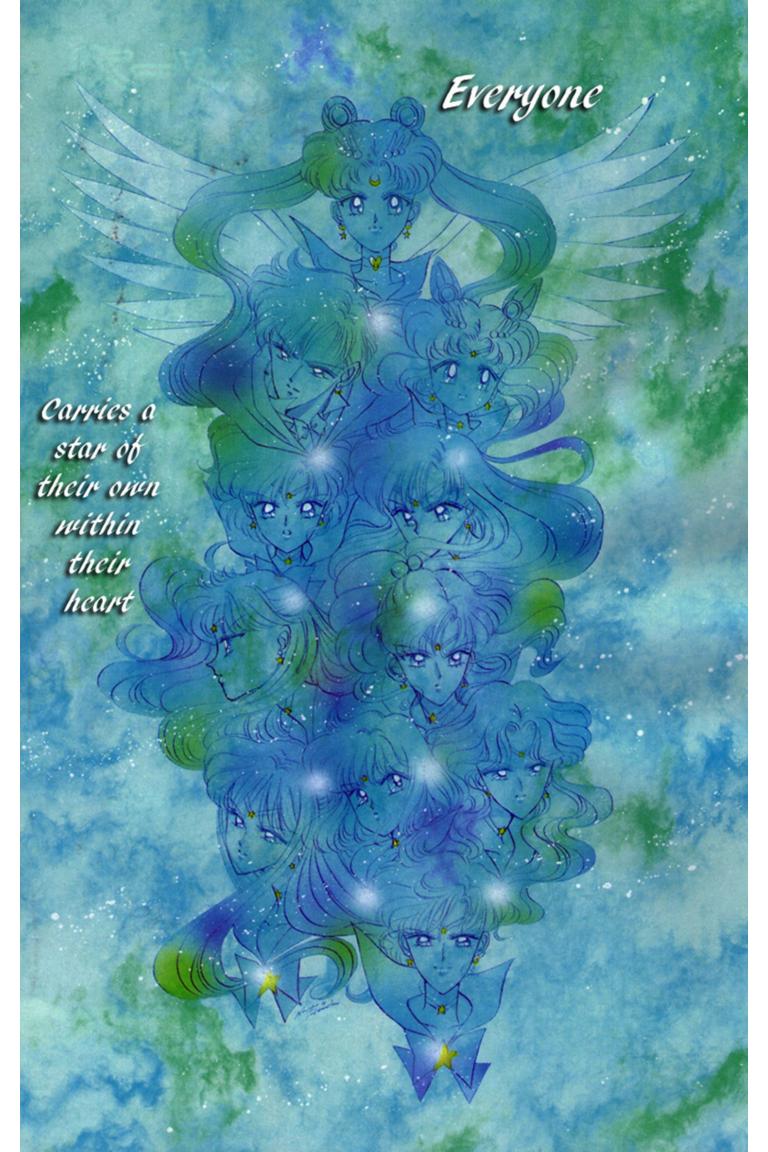

IF, FOR SOME
REASON, THE
SILVER MOON
CRYSTAL
DIDN'T EXIST

I WONDER
IF I WOULD
HAVE EVEN
BEEN BORN

ALL SAILOR SOLDIERS
CARRY A SAILOR CRYSTAL
WITHIN THEM. THE CRYSTALS
OF UNKNOWN POWER, THE
SAILOR CRYSTALS, WILL
NEVER DISAPPEAR OR DIE!