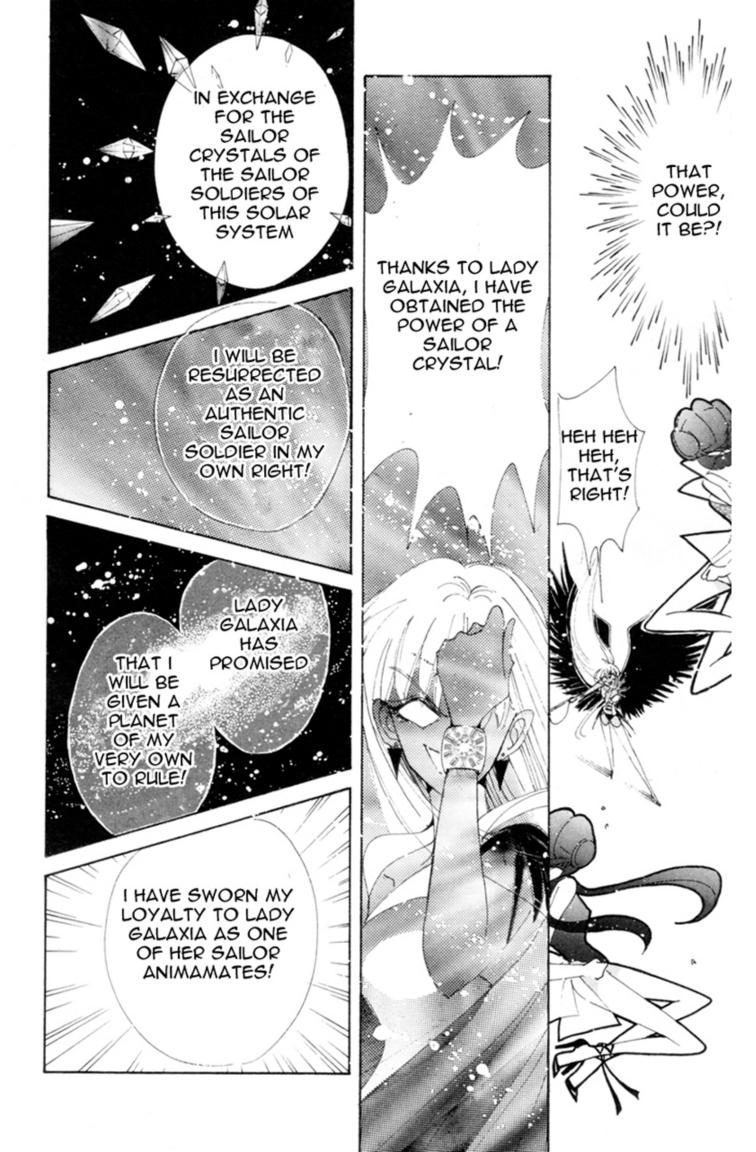

BA-DUM
BA-DUM

WHO THE HELL IS THIS SHADOW GALACTICA? WHEN DID THEY INVADE THIS PLANET?!

BUT THEY SHOULDN'T HAVE BEEN SC EASILY : BEATEN!

THEN WE WOULDN'T HAVE SEEN THEM DURING SHOOTING OUR MONITOR OF THE POSSIBLE ROUTES OF ENTRY HERE

MAYBE THE INVADERS RODE IN ON THOSE STARS

THOSE COULD HAVE BEEN SHOOTING STARS FROM SAGITTARIUS ALPHA, BUT THERE'S NO REALS EVIDENCE ABOUT THEM THAT CONNECTS

Pretty Guardian \*

SAILORNOON

Pretty Guardian \*