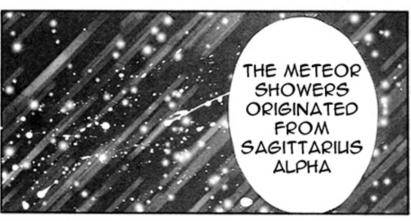

MAYBE THE INVADERS RODE IN ON THOSE STARS

THOSE COULD HAVE BEEN SHOOTING STARS FROM SAGITTARIUS ALPHA, BUT THERE'S NO REALS EVIDENCE ABOUT THEM THAT CONNECTS

Pretty Guardian \*

SAILORNOON

Pretty Guardian \*