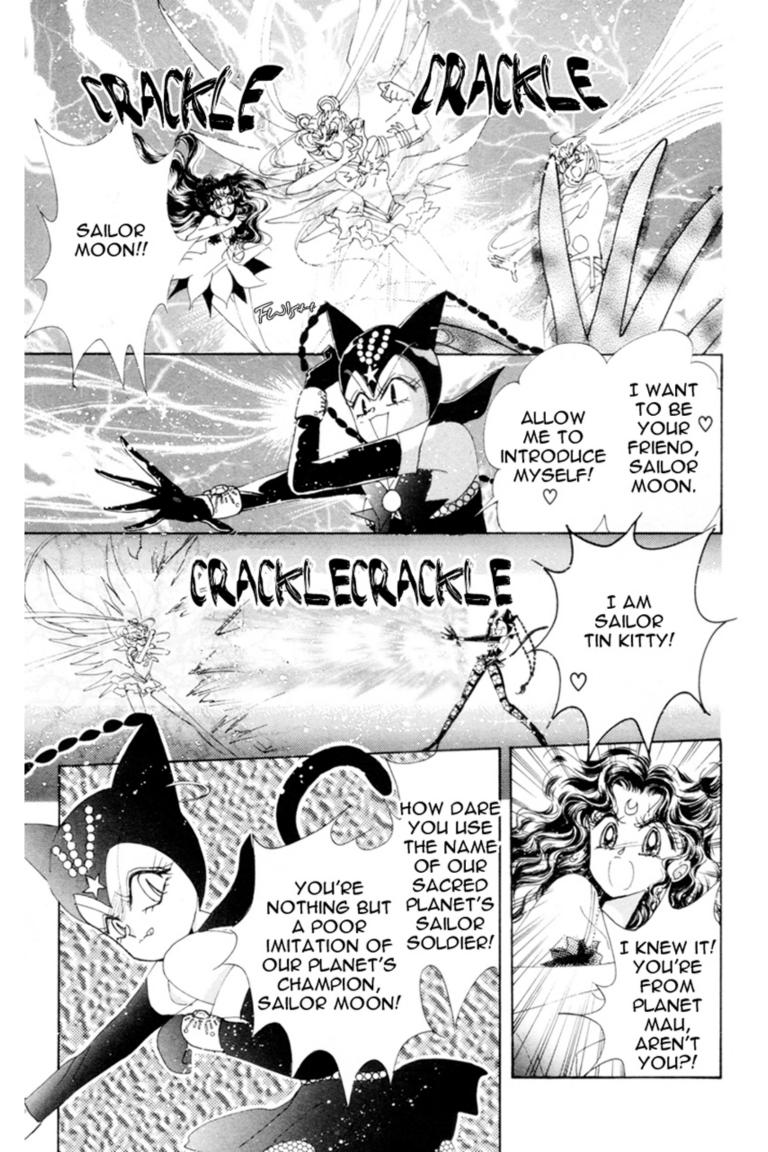

SAILORNOON

SAIL

THAT'S BECAUSE
YOUR SAILOR
CRYSTAL CARRIES
THE STRONGEST
POWER IN THE
ENTIRE GALAXY

...ALL OF THIS REALLY IS MY FAULT

...<del>S</del>O

BECAUSE YOU'RE THE SOLDIER WHO CARRIES THE SILVER MOON CRYSTAL

IF, FOR SOME
REASON, THE
SILVER MOON
CRYSTAL
DIDN'T EXIST

I WONDER
IF I WOULD
HAVE EVEN
BEEN BORN

ALL SAILOR SOLDIERS
CARRY A SAILOR CRYSTAL
WITHIN THEM. THE CRYSTALS
OF UNKNOWN POWER, THE
SAILOR CRYSTALS, WILL
NEVER DISAPPEAR OR DIE!