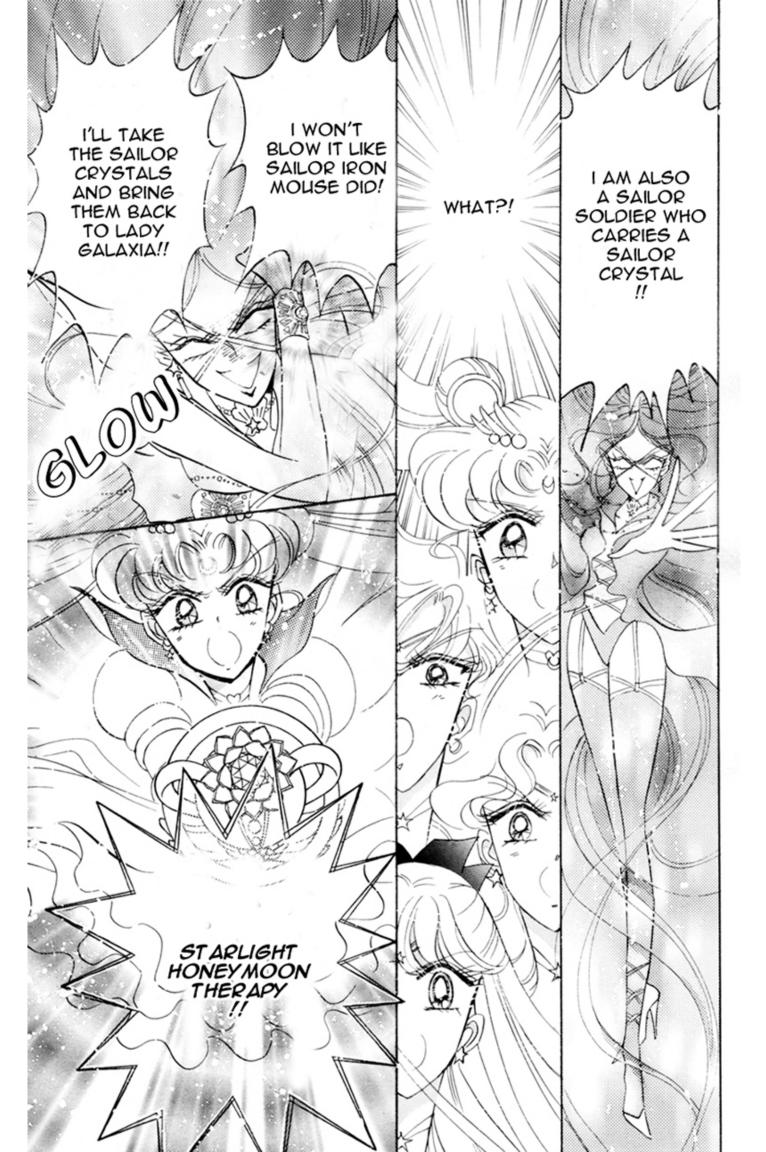

SAILORNOON

SAIL

THAT'S BECAUSE
YOUR SAILOR
CRYSTAL CARRIES
THE STRONGEST
POWER IN THE
ENTIRE GALAXY

...ALL OF THIS REALLY IS MY FAULT

...<del>S</del>O

BECAUSE YOU'RE THE SOLDIER WHO CARRIES THE SILVER MOON CRYSTAL

IF, FOR SOME
REASON, THE
SILVER MOON
CRYSTAL
DIDN'T EXIST

I WONDER
IF I WOULD
HAVE EVEN
BEEN BORN

ALL SAILOR SOLDIERS
CARRY A SAILOR CRYSTAL
WITHIN THEM. THE CRYSTALS
OF UNKNOWN POWER, THE
SAILOR CRYSTALS, WILL
NEVER DISAPPEAR OR DIE!