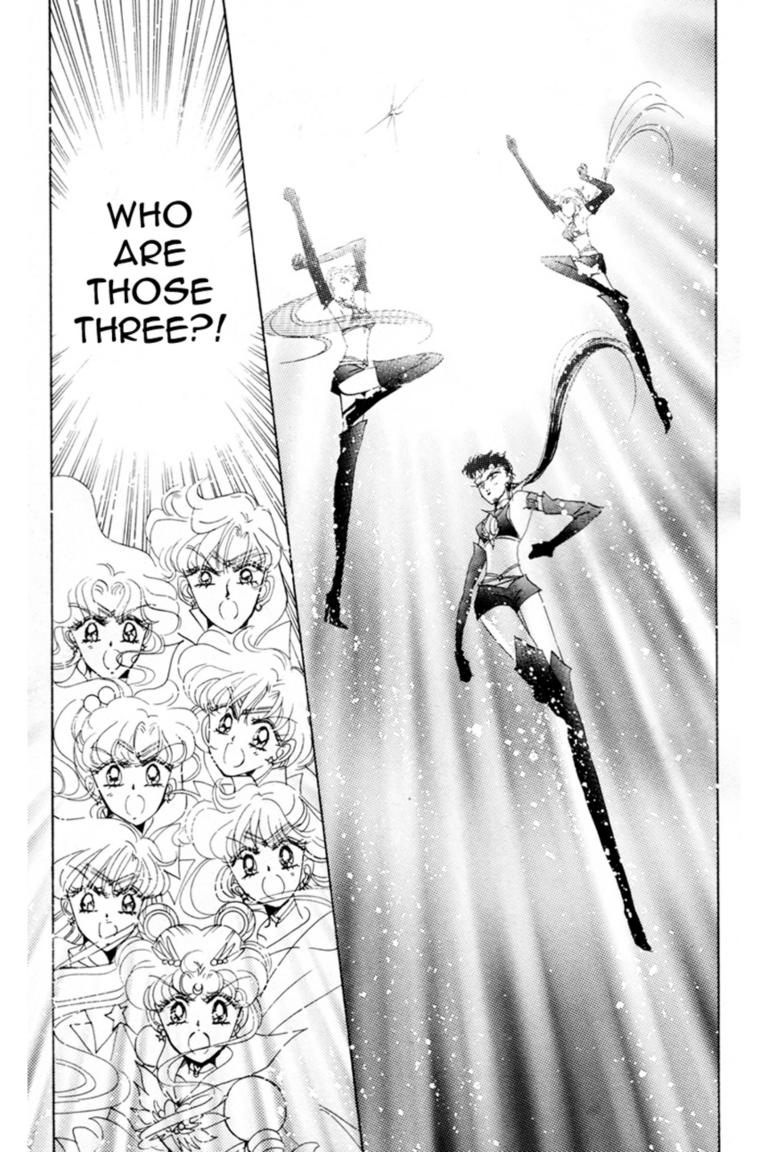

BA-DUM
BA-DUM

WHO THE HELL IS THIS SHADOW GALACTICA? WHEN DID THEY INVADE THIS PLANET?!

BUT THEY SHOULDN'T HAVE BEEN SC EASILY : BEATEN!

THEN WE WOULDN'T HAVE SEEN THEM DURING SHOOTING OUR MONITOR OF THE POSSIBLE ROUTES OF ENTRY HERE

MAYBE THE INVADERS RODE IN ON THOSE STARS

THOSE COULD HAVE BEEN SHOOTING STARS FROM SAGITTARIUS ALPHA, BUT THERE'S NO REALS EVIDENCE ABOUT THEM THAT CONNECTS

Pretty Guardian \*

SAILORNOON

Pretty Guardian \*