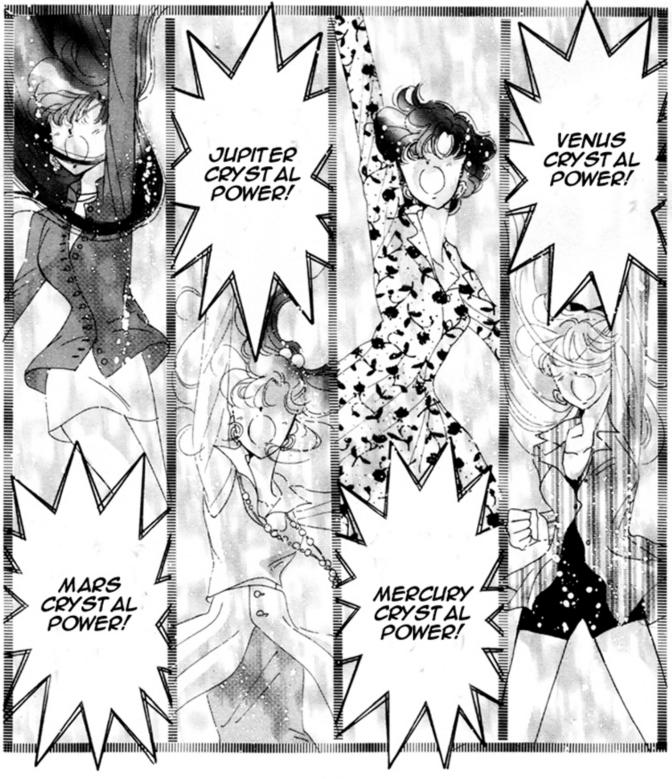

SAILORNOON

SAIL

THAT'S BECAUSE
YOUR SAILOR
CRYSTAL CARRIES
THE STRONGEST
POWER IN THE
ENTIRE GALAXY

...ALL OF THIS REALLY IS MY FAULT

...<del>S</del>O

BECAUSE YOU'RE THE SOLDIER WHO CARRIES THE SILVER MOON CRYSTAL

IF, FOR SOME
REASON, THE
SILVER MOON
CRYSTAL
DIDN'T EXIST

I WONDER
IF I WOULD
HAVE EVEN
BEEN BORN

ALL SAILOR SOLDIERS
CARRY A SAILOR CRYSTAL
WITHIN THEM. THE CRYSTALS
OF UNKNOWN POWER, THE
SAILOR CRYSTALS, WILL
NEVER DISAPPEAR OR DIE!