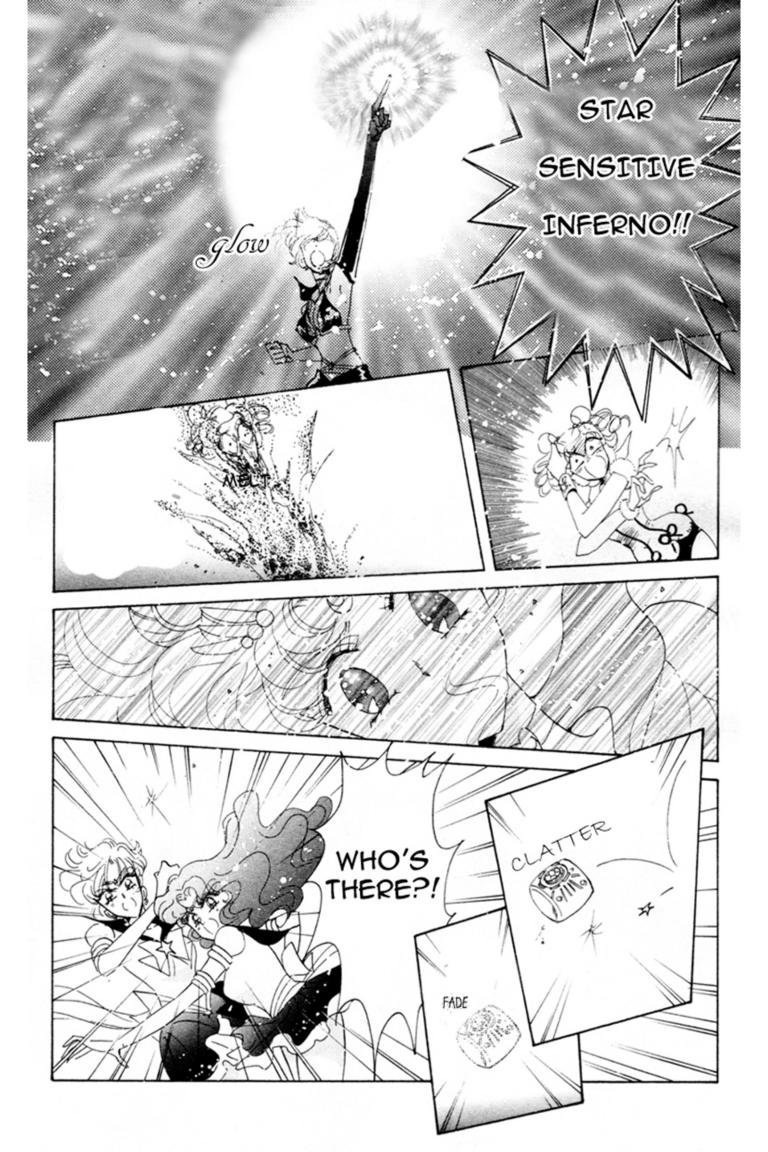

MAYBE THE INVADERS RODE IN ON THOSE STARS

THOSE COULD HAVE BEEN SHOOTING STARS FROM SAGITTARIUS ALPHA, BUT THERE'S NO REALS EVIDENCE ABOUT THEM THAT CONNECTS

Pretty Guardian \*

SAILORNOON

Pretty Guardian \*

SAILORNOON

SAIL

THAT'S BECAUSE
YOUR SAILOR
CRYSTAL CARRIES
THE STRONGEST
POWER IN THE
ENTIRE GALAXY

...ALL OF THIS REALLY IS MY FAULT

...<del>S</del>O

BECAUSE YOU'RE THE SOLDIER WHO CARRIES THE SILVER MOON CRYSTAL