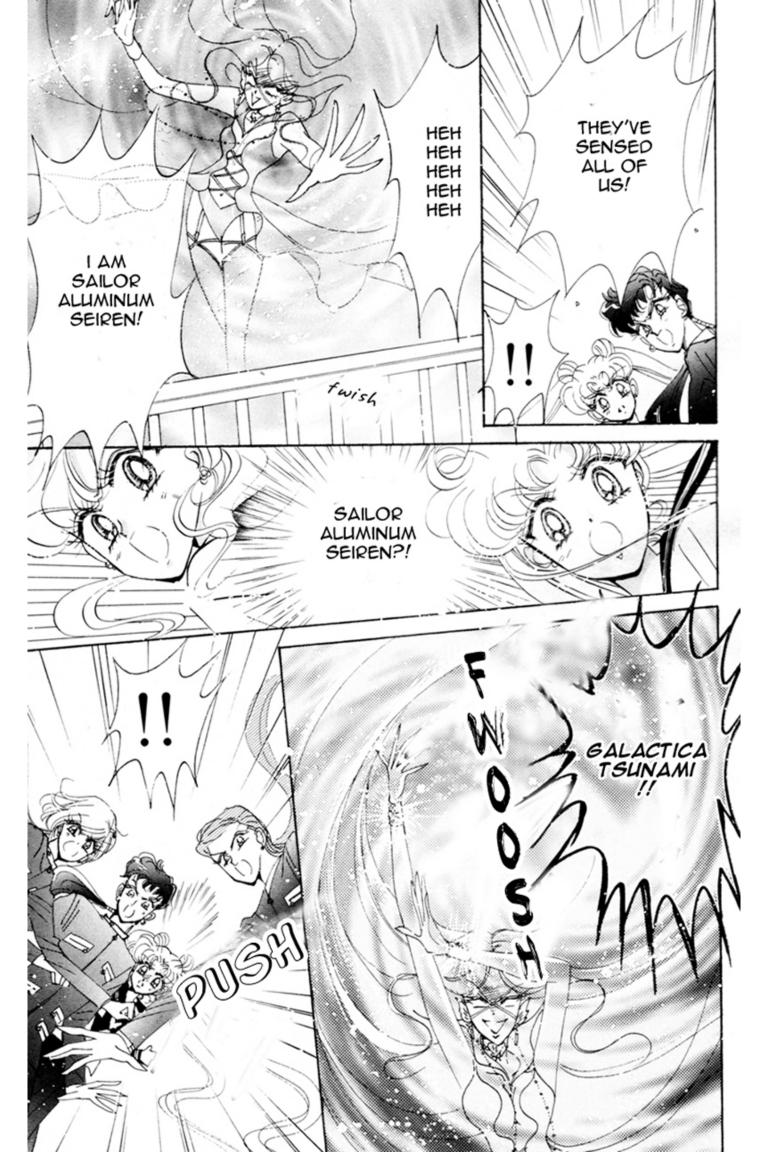

BA-DUM
BA-DUM

WHO THE HELL IS THIS SHADOW GALACTICA? WHEN DID THEY INVADE THIS PLANET?!

BUT THEY SHOULDN'T HAVE BEEN SC EASILY : BEATEN!

THEN WE WOULDN'T HAVE SEEN THEM DURING SHOOTING OUR MONITOR OF THE POSSIBLE ROUTES OF ENTRY HERE

MAYBE THE INVADERS RODE IN ON THOSE STARS

THOSE COULD HAVE BEEN SHOOTING STARS FROM SAGITTARIUS ALPHA, BUT THERE'S NO REALS EVIDENCE ABOUT THEM THAT CONNECTS

Pretty Guardian \*

SAILORNOON

Pretty Guardian \*