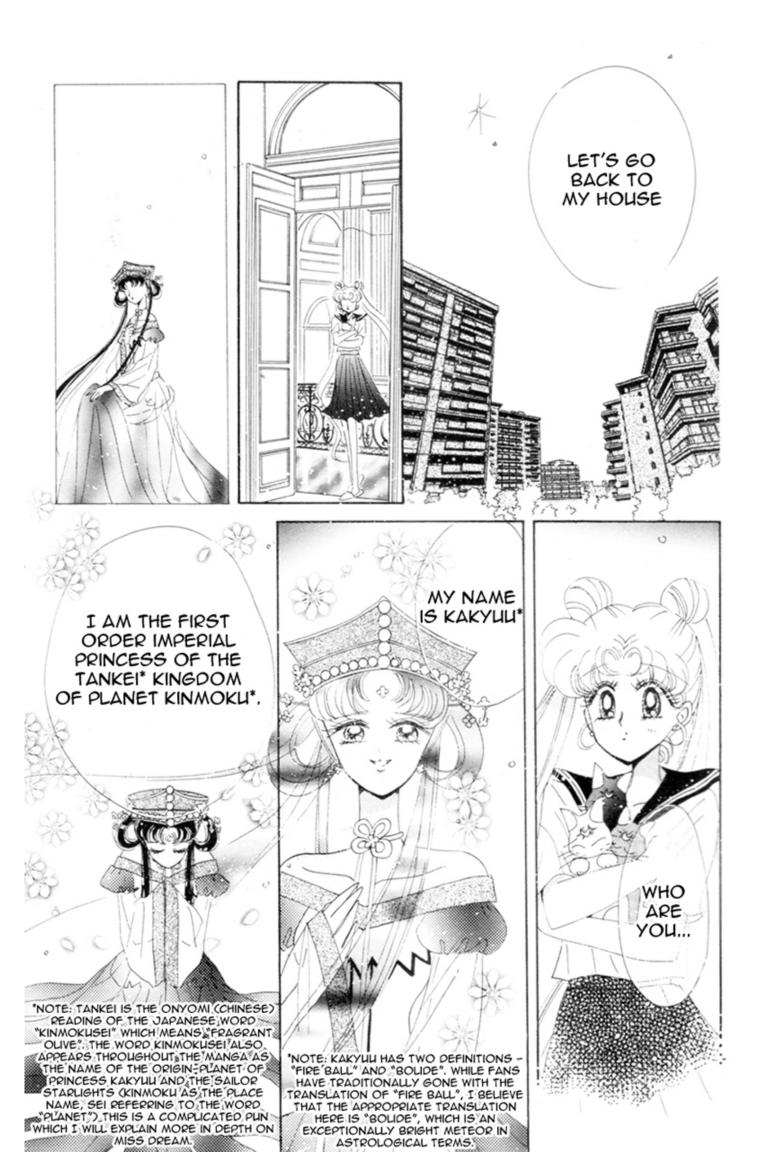

SAILORNOON

SAIL

THAT'S BECAUSE
YOUR SAILOR
CRYSTAL CARRIES
THE STRONGEST
POWER IN THE
ENTIRE GALAXY

...ALL OF THIS REALLY IS MY FAULT

...<del>S</del>O

BECAUSE YOU'RE THE SOLDIER WHO CARRIES THE SILVER MOON CRYSTAL

IF, FOR SOME
REASON, THE
SILVER MOON
CRYSTAL
DIDN'T EXIST

I WONDER
IF I WOULD
HAVE EVEN
BEEN BORN

ALL SAILOR SOLDIERS
CARRY A SAILOR CRYSTAL
WITHIN THEM. THE CRYSTALS
OF UNKNOWN POWER, THE
SAILOR CRYSTALS, WILL
NEVER DISAPPEAR OR DIE!