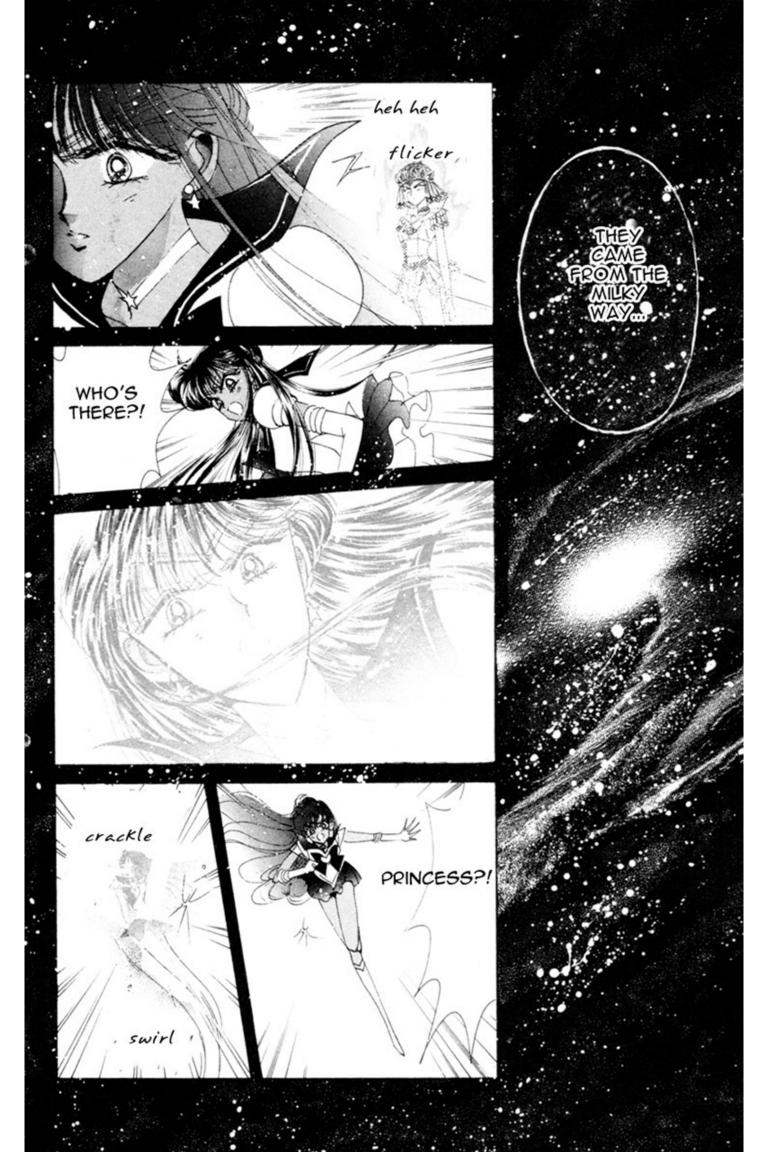

MAYBE THE INVADERS RODE IN ON THOSE STARS

THOSE COULD HAVE BEEN SHOOTING STARS FROM SAGITTARIUS ALPHA, BUT THERE'S NO REALS EVIDENCE ABOUT THEM THAT CONNECTS

Pretty Guardian \*

SAILORNOON

Pretty Guardian \*