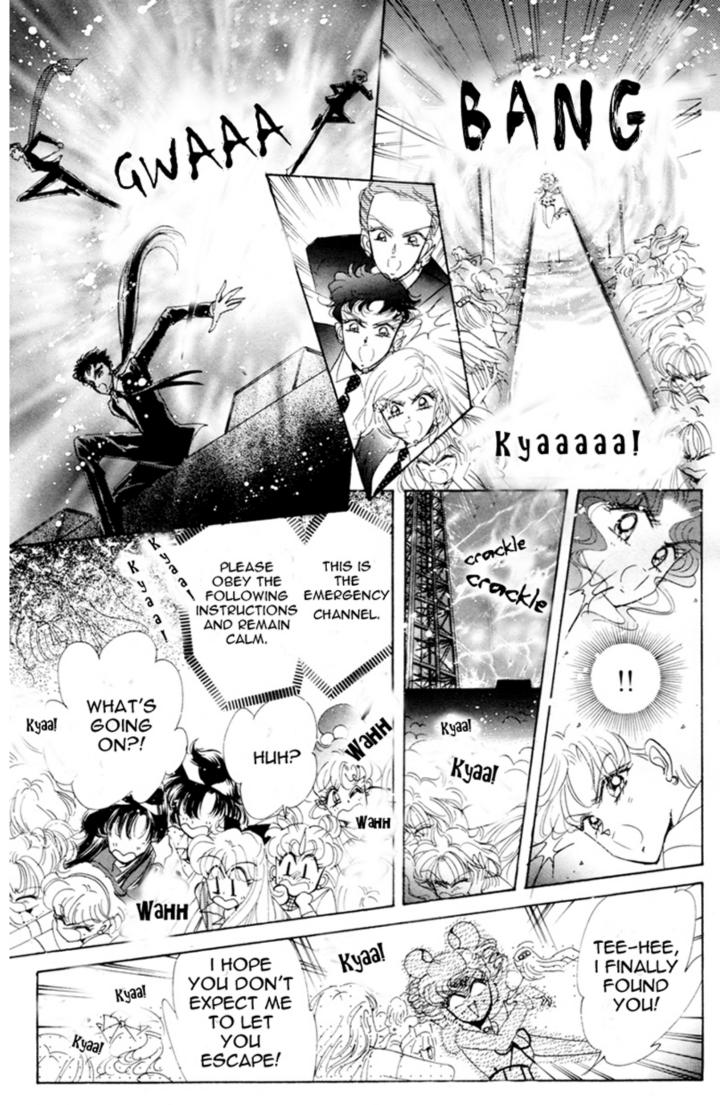

BA-DUM
BA-DUM

WHO THE HELL IS THIS SHADOW GALACTICA? WHEN DID THEY INVADE THIS PLANET?!

BUT THEY SHOULDN'T HAVE BEEN SC EASILY : BEATEN!

THEN WE WOULDN'T HAVE SEEN THEM DURING SHOOTING OUR MONITOR OF THE POSSIBLE ROUTES OF ENTRY HERE

MAYBE THE INVADERS RODE IN ON THOSE STARS

THOSE COULD HAVE BEEN SHOOTING STARS FROM SAGITTARIUS ALPHA, BUT THERE'S NO REALS EVIDENCE ABOUT THEM THAT CONNECTS

Pretty Guardian \*

SAILORNOON

Pretty Guardian \*