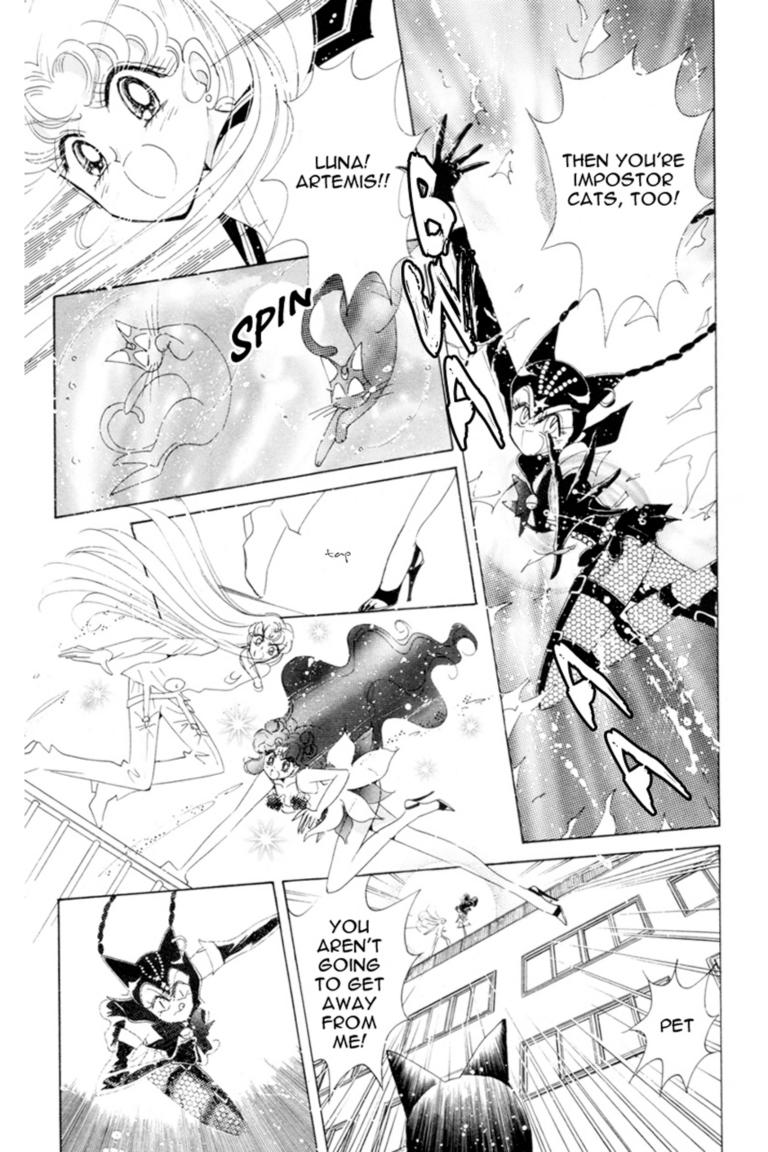

BA-DUM
BA-DUM

WHO THE HELL IS THIS SHADOW GALACTICA? WHEN DID THEY INVADE THIS PLANET?!

BUT THEY SHOULDN'T HAVE BEEN SC EASILY : BEATEN!

THEN WE WOULDN'T HAVE SEEN THEM DURING SHOOTING OUR MONITOR OF THE POSSIBLE ROUTES OF ENTRY HERE

MAYBE THE INVADERS RODE IN ON THOSE STARS

THOSE COULD HAVE BEEN SHOOTING STARS FROM SAGITTARIUS ALPHA, BUT THERE'S NO REALS EVIDENCE ABOUT THEM THAT CONNECTS

Pretty Guardian \*

SAILORNOON

Pretty Guardian \*