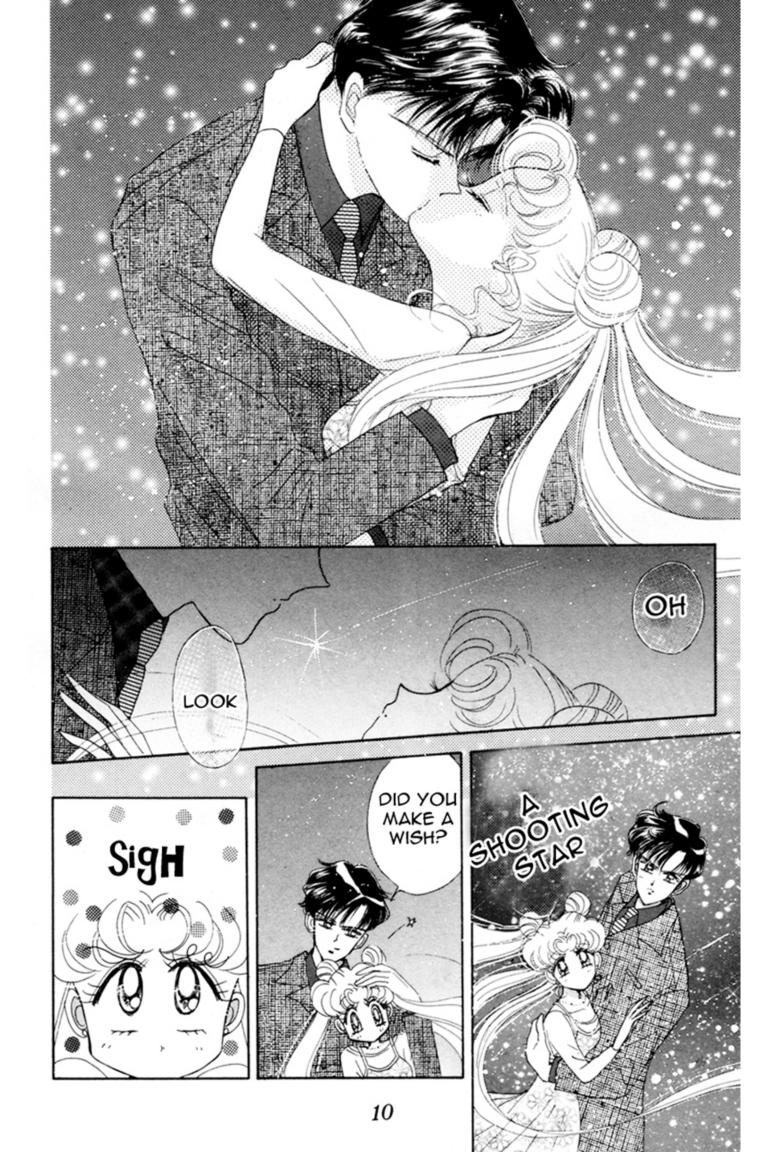

BA-DUM
BA-DUM

WHO THE HELL IS THIS SHADOW GALACTICA? WHEN DID THEY INVADE THIS PLANET?!

BUT THEY SHOULDN'T HAVE BEEN SC EASILY : BEATEN!

THEN WE WOULDN'T HAVE SEEN THEM DURING SHOOTING OUR MONITOR OF THE POSSIBLE ROUTES OF ENTRY HERE

MAYBE THE INVADERS RODE IN ON THOSE STARS

THOSE COULD HAVE BEEN SHOOTING STARS FROM SAGITTARIUS ALPHA, BUT THERE'S NO REALS EVIDENCE ABOUT THEM THAT CONNECTS

Pretty Guardian \*

SAILORNOON

Pretty Guardian \*