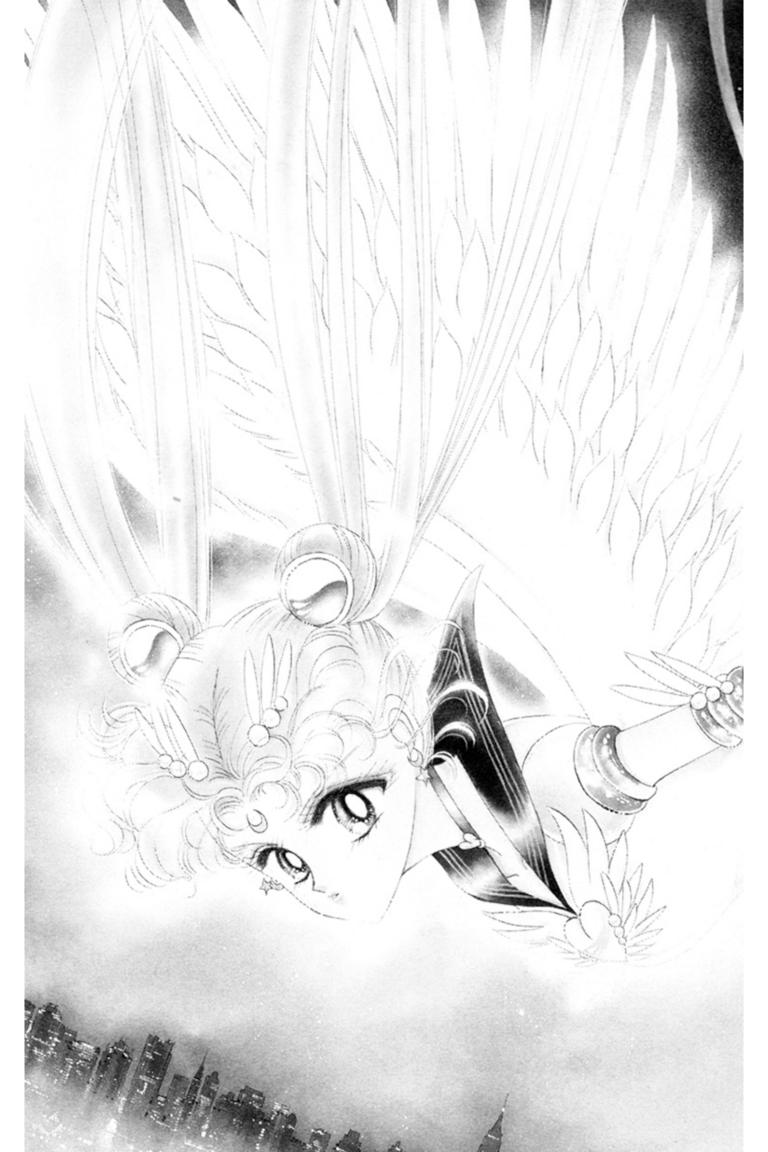

SAILORNOON

SAIL

THAT'S BECAUSE
YOUR SAILOR
CRYSTAL CARRIES
THE STRONGEST
POWER IN THE
ENTIRE GALAXY

...ALL OF THIS REALLY IS MY FAULT

...<del>S</del>O

BECAUSE YOU'RE THE SOLDIER WHO CARRIES THE SILVER MOON CRYSTAL

IF, FOR SOME
REASON, THE
SILVER MOON
CRYSTAL
DIDN'T EXIST

I WONDER
IF I WOULD
HAVE EVEN
BEEN BORN

ALL SAILOR SOLDIERS
CARRY A SAILOR CRYSTAL
WITHIN THEM. THE CRYSTALS
OF UNKNOWN POWER, THE
SAILOR CRYSTALS, WILL
NEVER DISAPPEAR OR DIE!