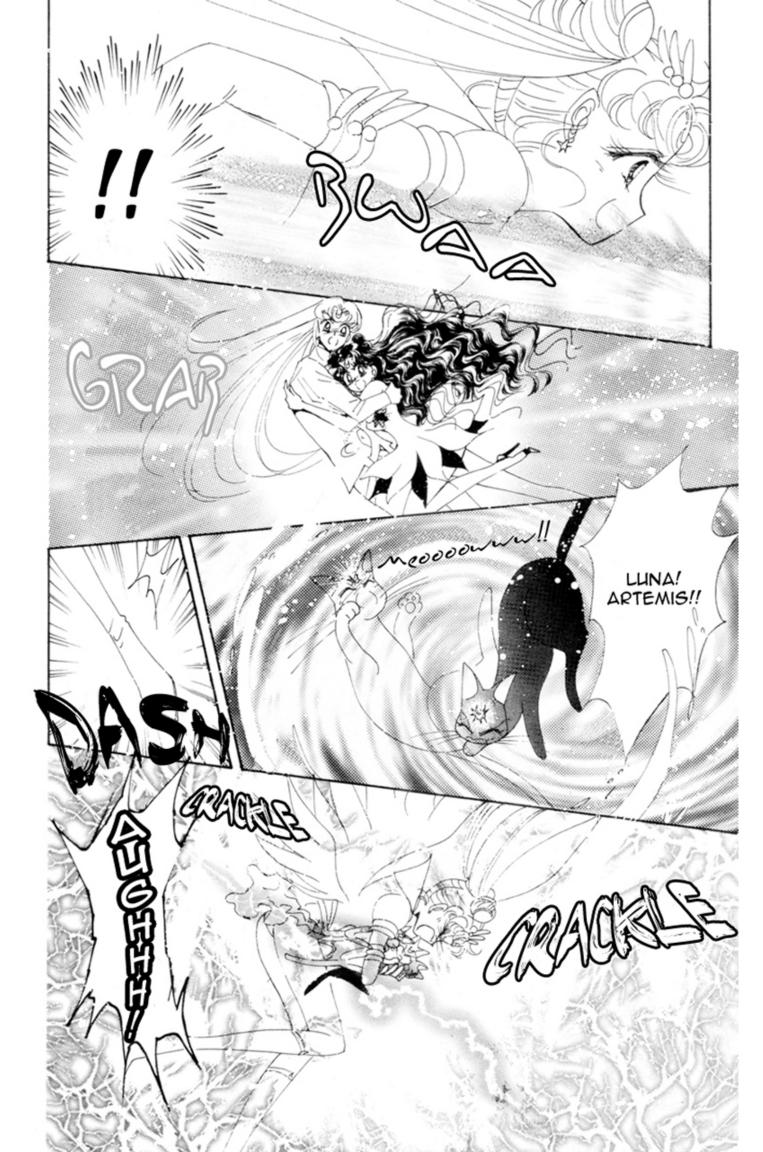

SAILORNOON

SAIL

THAT'S BECAUSE
YOUR SAILOR
CRYSTAL CARRIES
THE STRONGEST
POWER IN THE
ENTIRE GALAXY

...ALL OF THIS REALLY IS MY FAULT

...<del>S</del>O

BECAUSE YOU'RE THE SOLDIER WHO CARRIES THE SILVER MOON CRYSTAL

IF, FOR SOME
REASON, THE
SILVER MOON
CRYSTAL
DIDN'T EXIST

I WONDER
IF I WOULD
HAVE EVEN
BEEN BORN

ALL SAILOR SOLDIERS
CARRY A SAILOR CRYSTAL
WITHIN THEM. THE CRYSTALS
OF UNKNOWN POWER, THE
SAILOR CRYSTALS, WILL
NEVER DISAPPEAR OR DIE!