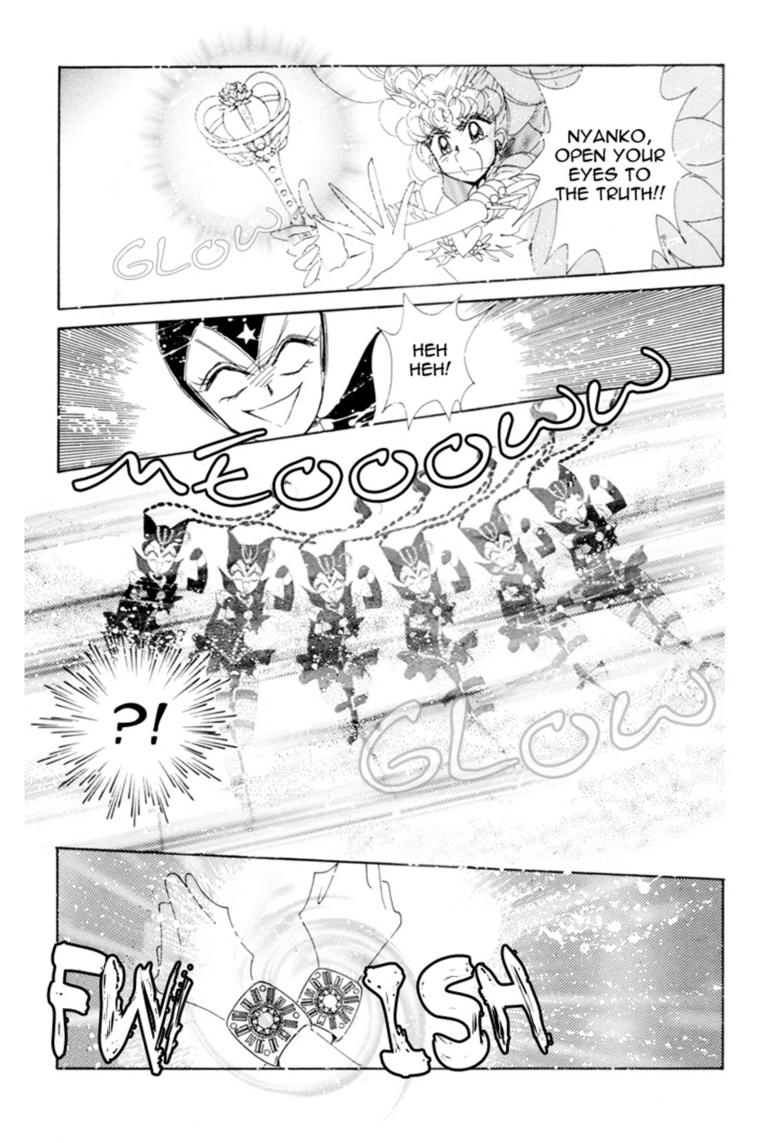

BA-DUM
BA-DUM

WHO THE HELL IS THIS SHADOW GALACTICA? WHEN DID THEY INVADE THIS PLANET?!

BUT THEY SHOULDN'T HAVE BEEN SC EASILY : BEATEN!

THEN WE WOULDN'T HAVE SEEN THEM DURING SHOOTING OUR MONITOR OF THE POSSIBLE ROUTES OF ENTRY HERE

MAYBE THE INVADERS RODE IN ON THOSE STARS

THOSE COULD HAVE BEEN SHOOTING STARS FROM SAGITTARIUS ALPHA, BUT THERE'S NO REALS EVIDENCE ABOUT THEM THAT CONNECTS

Pretty Guardian \*

SAILORNOON

Pretty Guardian \*