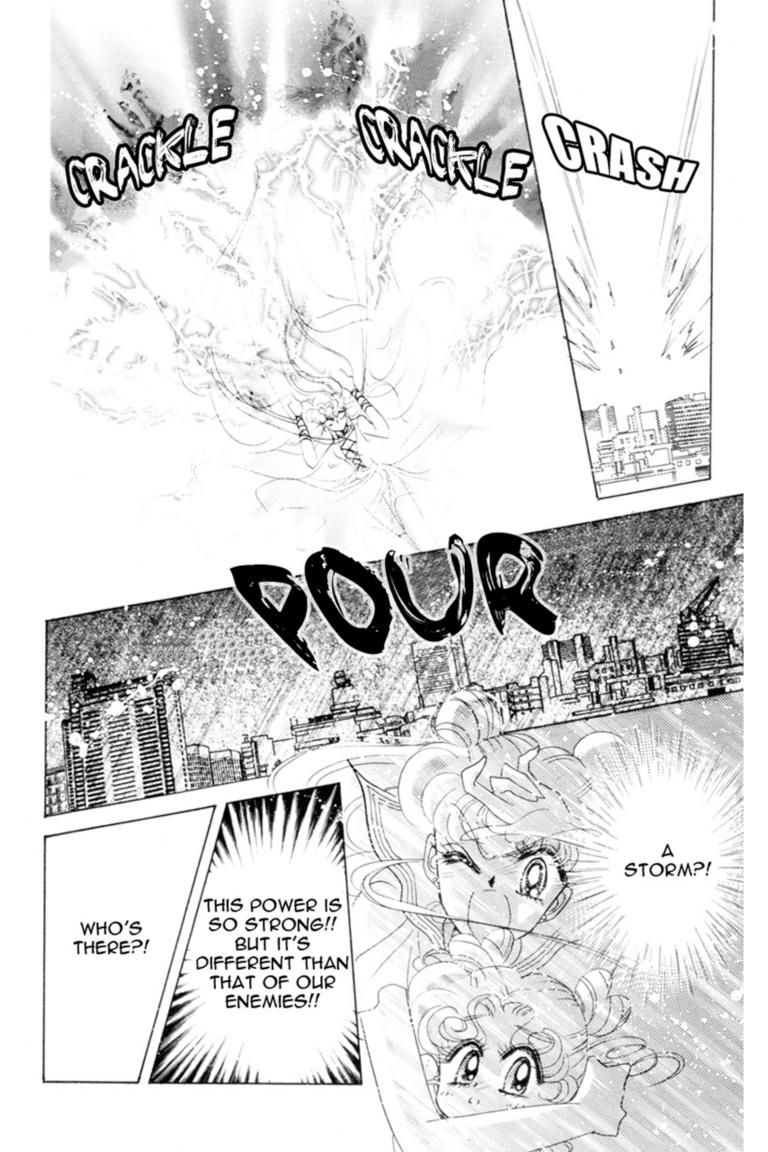

BA-DUM
BA-DUM

WHO THE HELL IS THIS SHADOW GALACTICA? WHEN DID THEY INVADE THIS PLANET?!

BUT THEY SHOULDN'T HAVE BEEN SC EASILY : BEATEN!

THEN WE WOULDN'T HAVE SEEN THEM DURING SHOOTING OUR MONITOR OF THE POSSIBLE ROUTES OF ENTRY HERE

MAYBE THE INVADERS RODE IN ON THOSE STARS

THOSE COULD HAVE BEEN SHOOTING STARS FROM SAGITTARIUS ALPHA, BUT THERE'S NO REALS EVIDENCE ABOUT THEM THAT CONNECTS

Pretty Guardian \*

SAILORNOON

Pretty Guardian \*