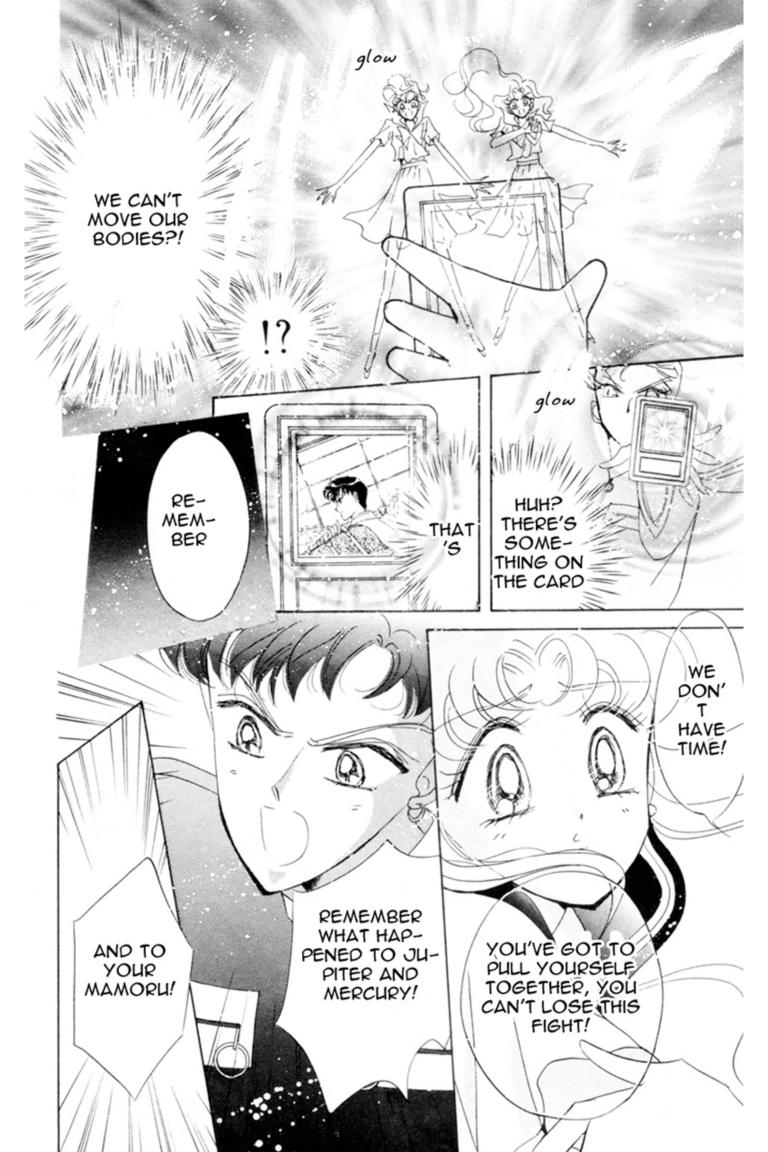

BA-DUM
BA-DUM

WHO THE HELL IS THIS SHADOW GALACTICA? WHEN DID THEY INVADE THIS PLANET?!

BUT THEY SHOULDN'T HAVE BEEN SC EASILY : BEATEN!

THEN WE WOULDN'T HAVE SEEN THEM DURING SHOOTING OUR MONITOR OF THE POSSIBLE ROUTES OF ENTRY HERE

MAYBE THE INVADERS RODE IN ON THOSE STARS

THOSE COULD HAVE BEEN SHOOTING STARS FROM SAGITTARIUS ALPHA, BUT THERE'S NO REALS EVIDENCE ABOUT THEM THAT CONNECTS

Pretty Guardian \*

SAILORNOON

Pretty Guardian \*