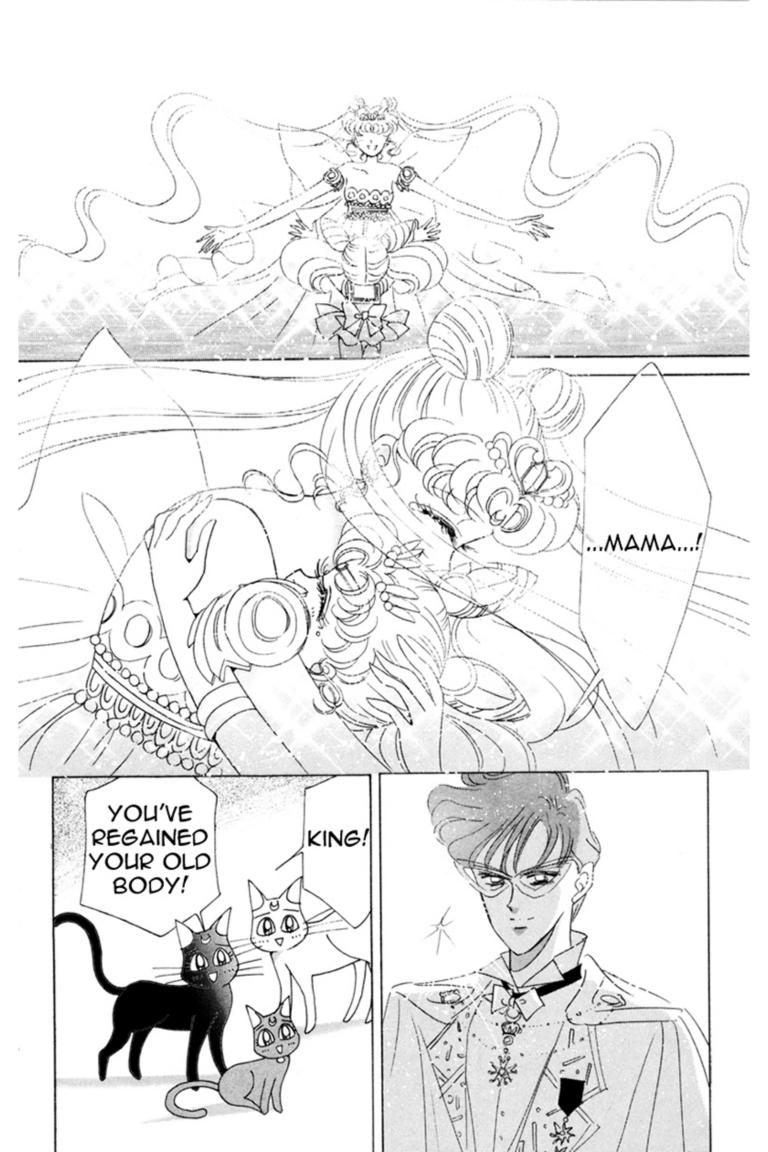

THE QUEEN IS CURRENTLY BEING HEALED BY THE POWERS OF THE SILVER CRYSTAL, SO THAT SHE IS ABLE TO HELP US WHEN THE TIME COMES

HOW DARE
YOU
TREAT ME
LIKE AN
INVADER IN
MY OWN
HOME

THAT WAS THE KEY THAT PLUTO GAVEME BACK THEN

SHE WAS MY BEST, MOST PRECIOUS FRIEND

EVEN THOUGH IT WORRIES MY MOM WHEN I GO TO VISIT/PLUTO

SHE'S NEVER GIVEN ME ANY PROOF THAT SHE LOVES ME, SMALL LADY

SHE NEVER