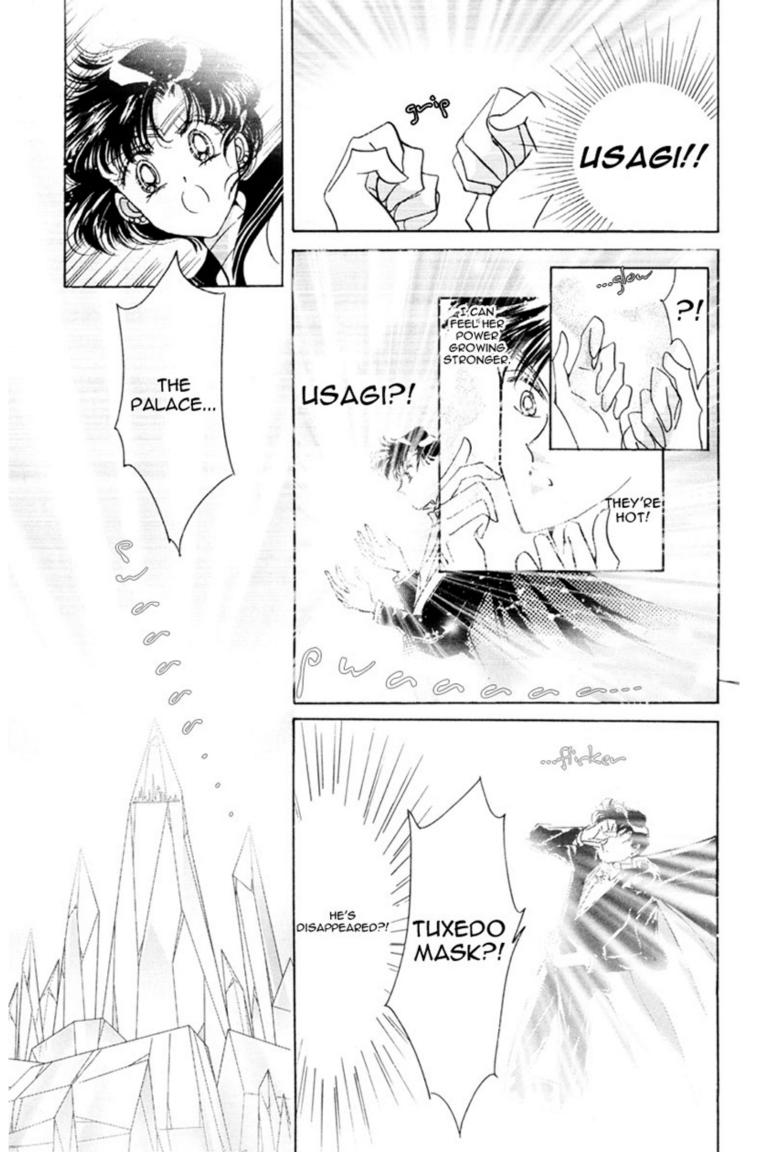

IF THAT'S THE CASE, THEN TUXEDO MASK MUST BE WHERE SHE IS AFTER HE CHASED AFTER HER

No one has ever returned after being lost in space...

...NAVIGATE THROUGH THE FLOW OF SPACE-TIME. AND YOU'LL BE LEFT TO SPEND YOUR LIFE WANDERING AIMLESSLY THROUGH IT.