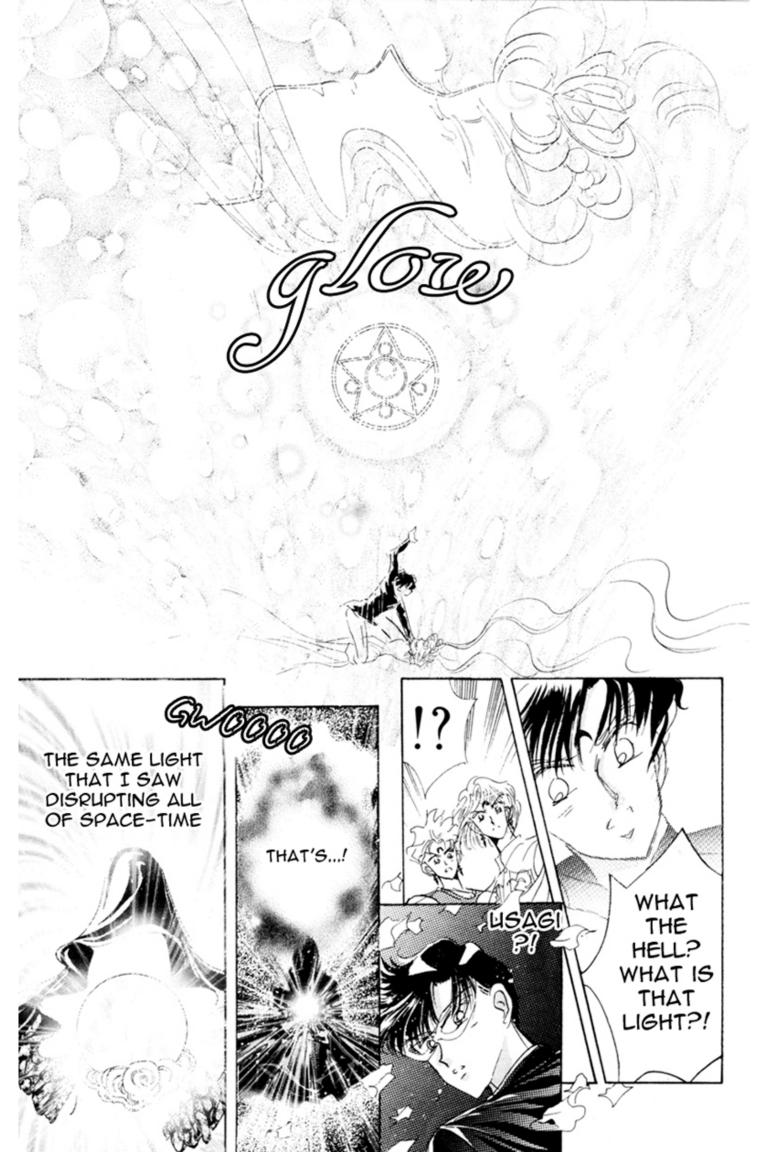

## SAILOR MOON?!

MARS! MER-CURY! JUPITER!

Act 23 Secret Plans

WHEN YOU TRAVEL THROUGH TIME, YOU MUST HAVE A TIME KEY SO THAT YOU CAN CALCULATE YOUR LOCATION

BECOMES MUCH STRONGER AND HARDER TO SEE BECAUSE IT'S SO DARK.

THE DARKNESS CAN SUCK IN **EVERYTHING** AND MAKE IT DISAPPEAR FOREVER

THIS AREA **PROJECTS** DEEP INTO AND AT THIS POINT THE STORM

I DON'T KNÓW. SINCE TRAVELLING SPACE-TIME, THROUGH SPACE IS FORBIDDEN, NO ONE HAS EVER GONE THAT WAY BEFORE.