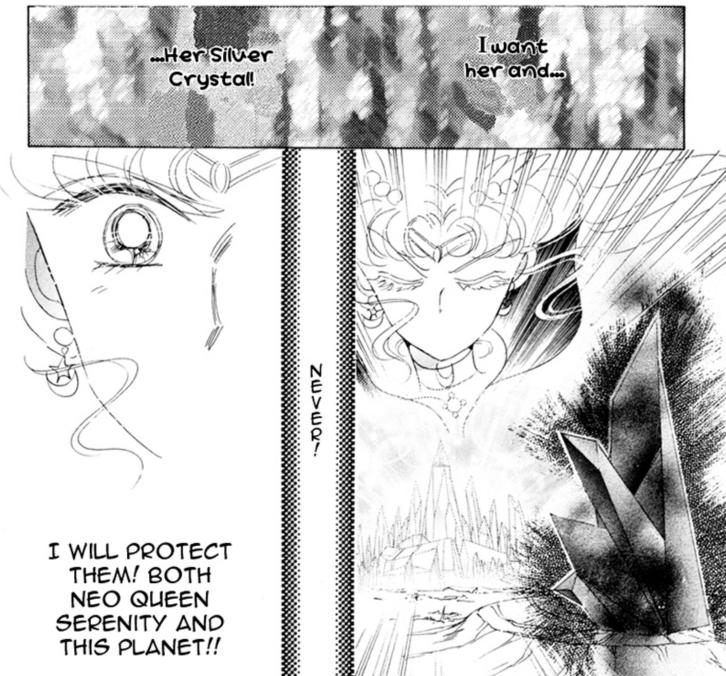

THE QUEEN IS CURRENTLY BEING HEALED BY THE POWERS OF THE SILVER CRYSTAL, SO THAT SHE IS ABLE TO HELP US WHEN THE TIME COMES

HOW DARE
YOU
TREAT ME
LIKE AN
INVADER IN
MY OWN
HOME