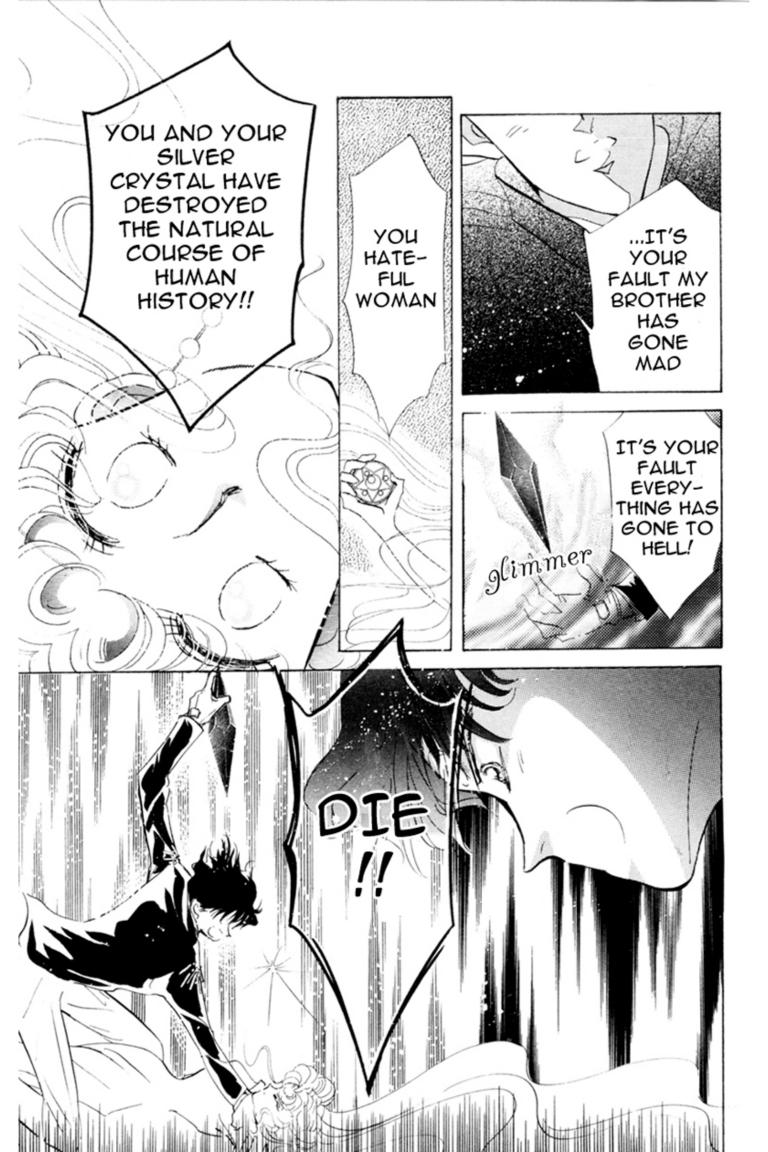

THE QUEEN IS CURRENTLY BEING HEALED BY THE POWERS OF THE SILVER CRYSTAL, SO THAT SHE IS ABLE TO HELP US WHEN THE TIME COMES

HOW DARE
YOU
TREAT ME
LIKE AN
INVADER IN
MY OWN
HOME