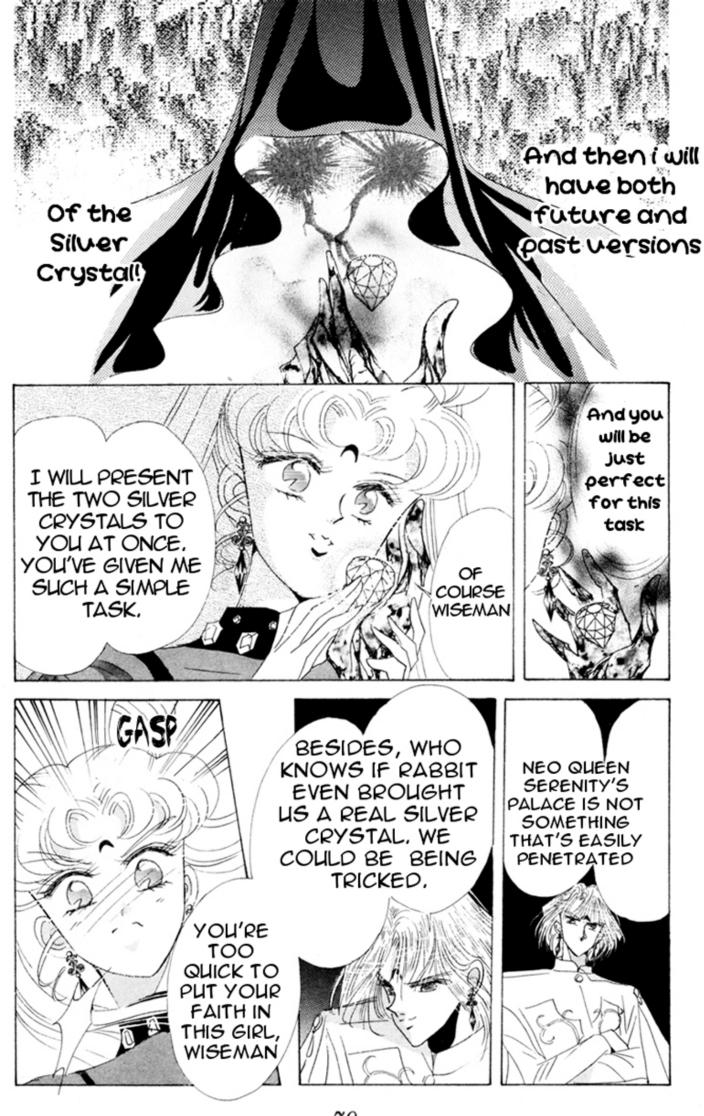

THE QUEEN IS CURRENTLY BEING HEALED BY THE POWERS OF THE SILVER CRYSTAL, SO THAT SHE IS ABLE TO HELP US WHEN THE TIME COMES

HOW DARE
YOU
TREAT ME
LIKE AN
INVADER IN
MY OWN
HOME