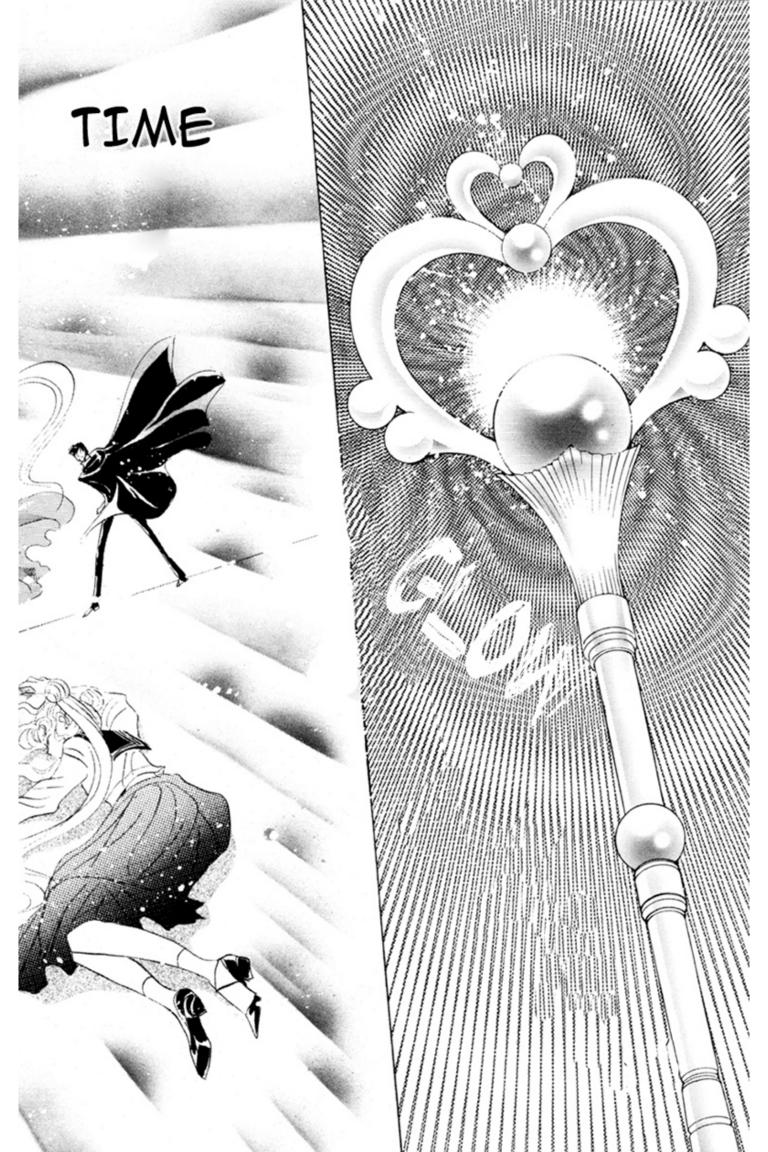

## SAILOR MOON?!

MARS! MER-CURY! JUPITER!

Act 23 Secret Plans

WHEN YOU TRAVEL THROUGH TIME, YOU MUST HAVE A TIME KEY SO THAT YOU CAN CALCULATE YOUR LOCATION

BECOMES MUCH STRONGER AND HARDER TO SEE BECAUSE IT'S SO DARK.

THE DARKNESS CAN SUCK IN **EVERYTHING** AND MAKE IT DISAPPEAR FOREVER

THIS AREA **PROJECTS** DEEP INTO AND AT THIS POINT THE STORM

I DON'T KNÓW. SINCE TRAVELLING SPACE-TIME, THROUGH SPACE IS FORBIDDEN, NO ONE HAS EVER GONE THAT WAY BEFORE.