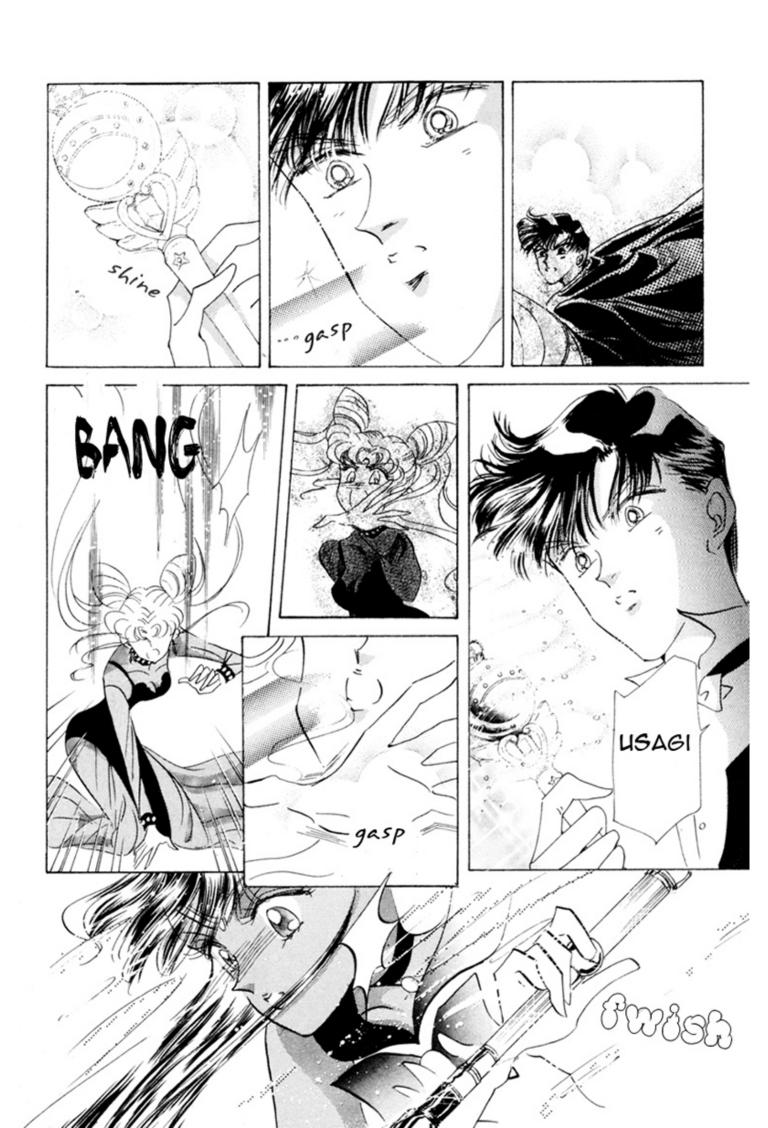

## SAILOR MOON?!

MARS! MER-CURY! JUPITER!

Act 23 Secret Plans

WHEN YOU TRAVEL THROUGH TIME, YOU MUST HAVE A TIME KEY SO THAT YOU CAN CALCULATE YOUR LOCATION

BECOMES MUCH STRONGER AND HARDER TO SEE BECAUSE IT'S SO DARK.

THE DARKNESS CAN SUCK IN **EVERYTHING** AND MAKE IT DISAPPEAR FOREVER

THIS AREA **PROJECTS** DEEP INTO AND AT THIS POINT THE STORM

I DON'T KNÓW. SINCE TRAVELLING SPACE-TIME, THROUGH SPACE IS FORBIDDEN, NO ONE HAS EVER GONE THAT WAY BEFORE.