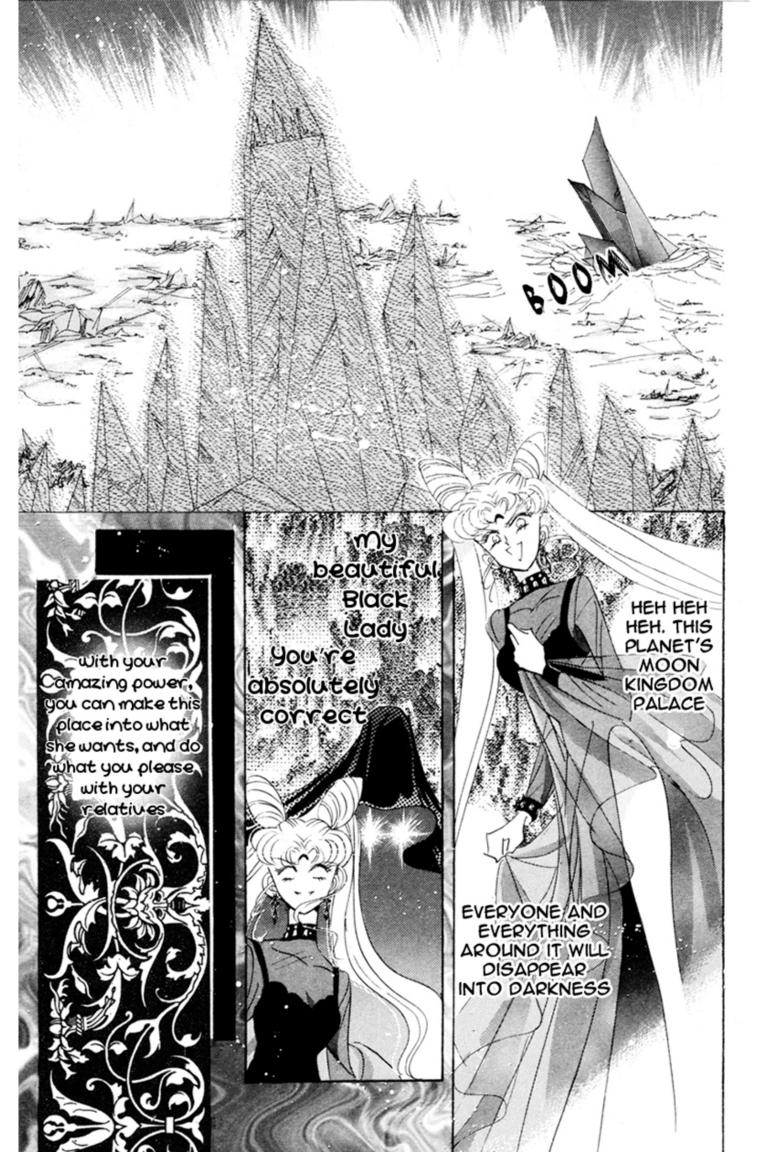

THE QUEEN IS CURRENTLY BEING HEALED BY THE POWERS OF THE SILVER CRYSTAL, SO THAT SHE IS ABLE TO HELP US WHEN THE TIME COMES

HOW DARE
YOU
TREAT ME
LIKE AN
INVADER IN
MY OWN
HOME