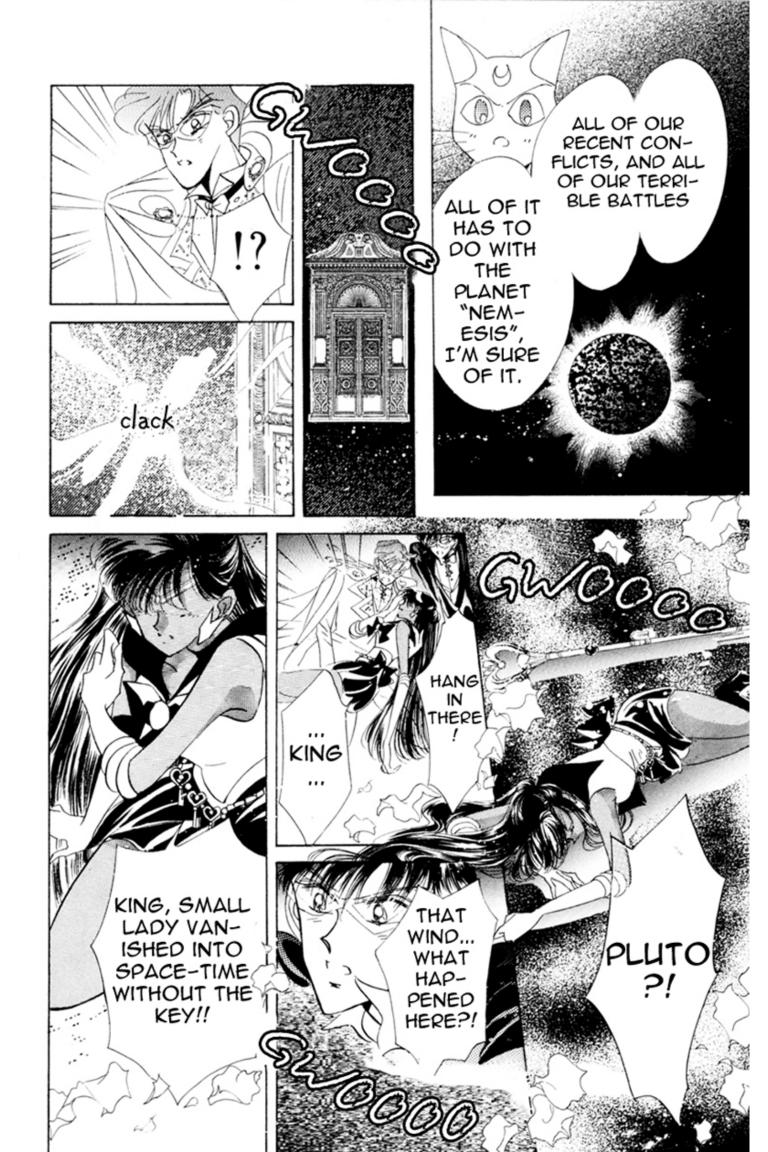

## SAILOR MOON?!

MARS! MER-CURY! JUPITER!

Act 23 Secret Plans

WHEN YOU TRAVEL THROUGH TIME, YOU MUST HAVE A TIME KEY SO THAT YOU CAN CALCULATE YOUR LOCATION

BECOMES MUCH STRONGER AND HARDER TO SEE BECAUSE IT'S SO DARK.

THE DARKNESS CAN SUCK IN **EVERYTHING** AND MAKE IT DISAPPEAR FOREVER

THIS AREA **PROJECTS** DEEP INTO AND AT THIS POINT THE STORM

I DON'T KNÓW. SINCE TRAVELLING SPACE-TIME, THROUGH SPACE IS FORBIDDEN, NO ONE HAS EVER GONE THAT WAY BEFORE.

IF THAT'S THE CASE, THEN TUXEDO MASK MUST BE WHERE SHE IS AFTER HE CHASED AFTER HER

No one has ever returned after being lost in space...

...NAVIGATE THROUGH THE FLOW OF SPACE-TIME. AND YOU'LL BE LEFT TO SPEND YOUR LIFE WANDERING AIMLESSLY THROUGH IT.