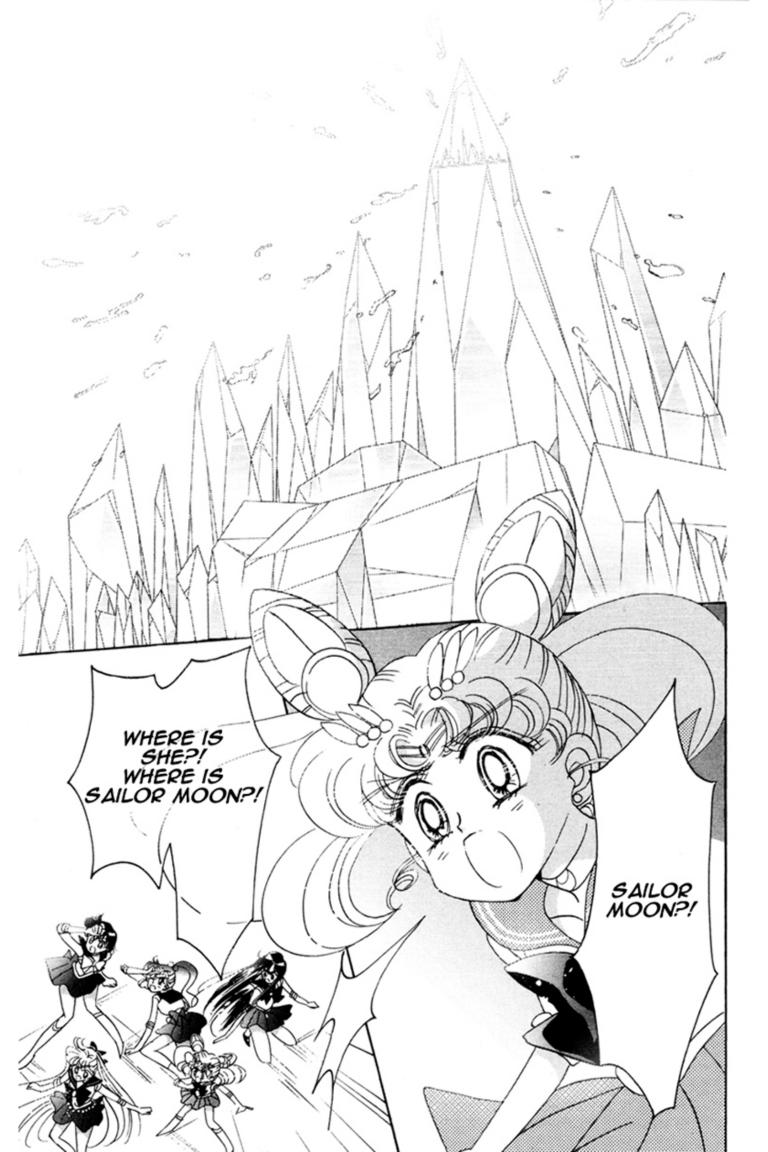

## SAILOR MOON?!

MARS! MER-CURY! JUPITER!

Act 23 Secret Plans

WHEN YOU TRAVEL THROUGH TIME, YOU MUST HAVE A TIME KEY SO THAT YOU CAN CALCULATE YOUR LOCATION

BECOMES MUCH STRONGER AND HARDER TO SEE BECAUSE IT'S SO DARK.