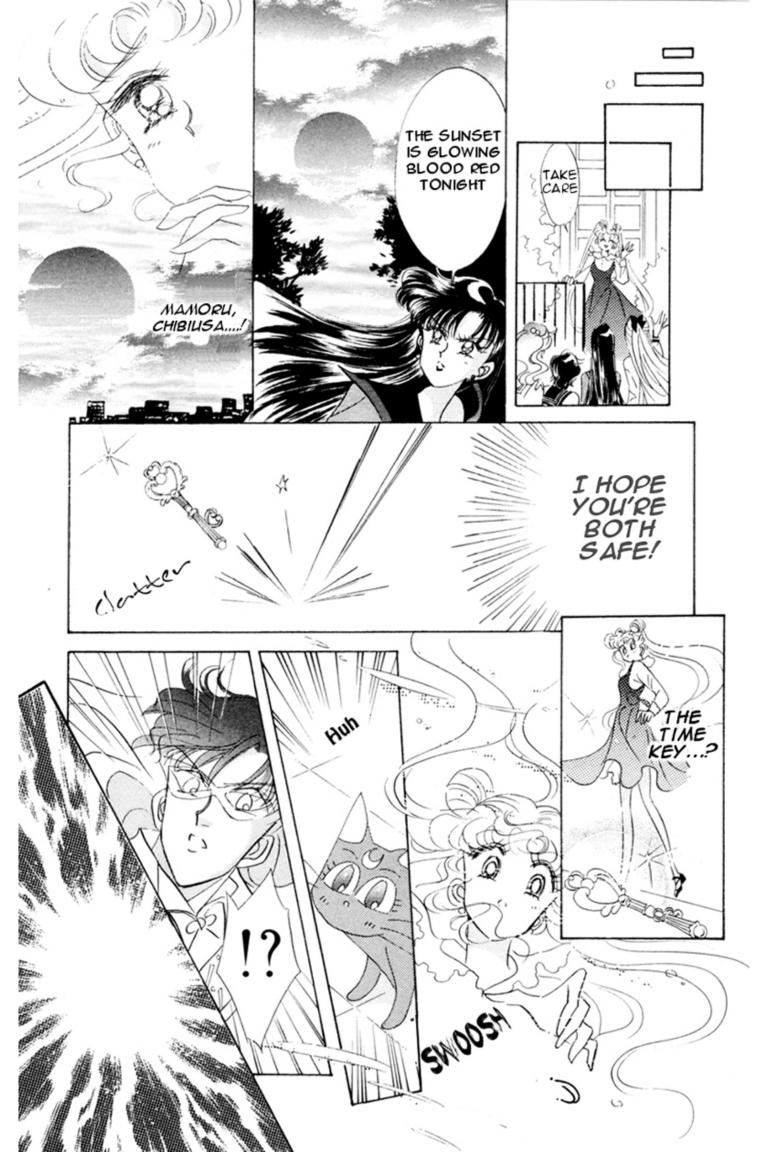

## SAILOR MOON?!

MARS! MER-CURY! JUPITER!

Act 23 Secret Plans

WHEN YOU TRAVEL THROUGH TIME, YOU MUST HAVE A TIME KEY SO THAT YOU CAN CALCULATE YOUR LOCATION

BECOMES MUCH STRONGER AND HARDER TO SEE BECAUSE IT'S SO DARK.

THE DARKNESS CAN SUCK IN **EVERYTHING** AND MAKE IT DISAPPEAR FOREVER

THIS AREA **PROJECTS** DEEP INTO AND AT THIS POINT THE STORM

I DON'T KNÓW. SINCE TRAVELLING SPACE-TIME, THROUGH SPACE IS FORBIDDEN, NO ONE HAS EVER GONE THAT WAY BEFORE.