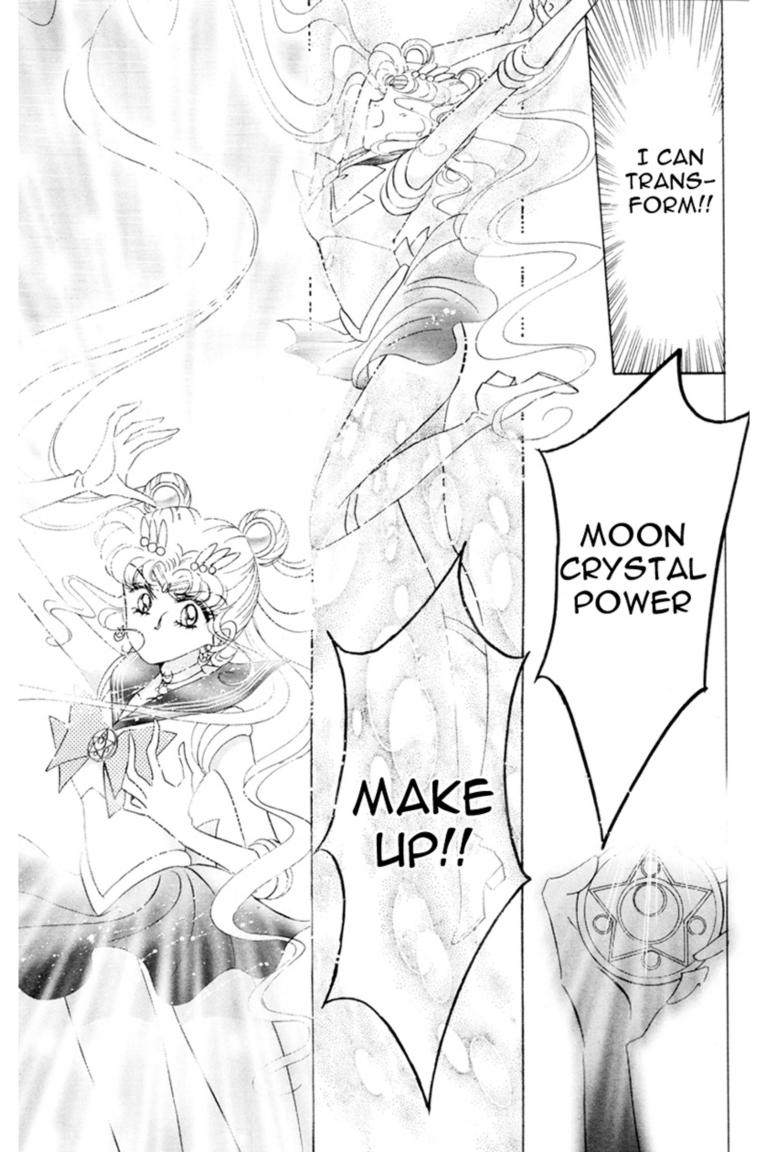

THE QUEEN IS CURRENTLY BEING HEALED BY THE POWERS OF THE SILVER CRYSTAL, SO THAT SHE IS ABLE TO HELP US WHEN THE TIME COMES

HOW DARE
YOU
TREAT ME
LIKE AN
INVADER IN
MY OWN
HOME