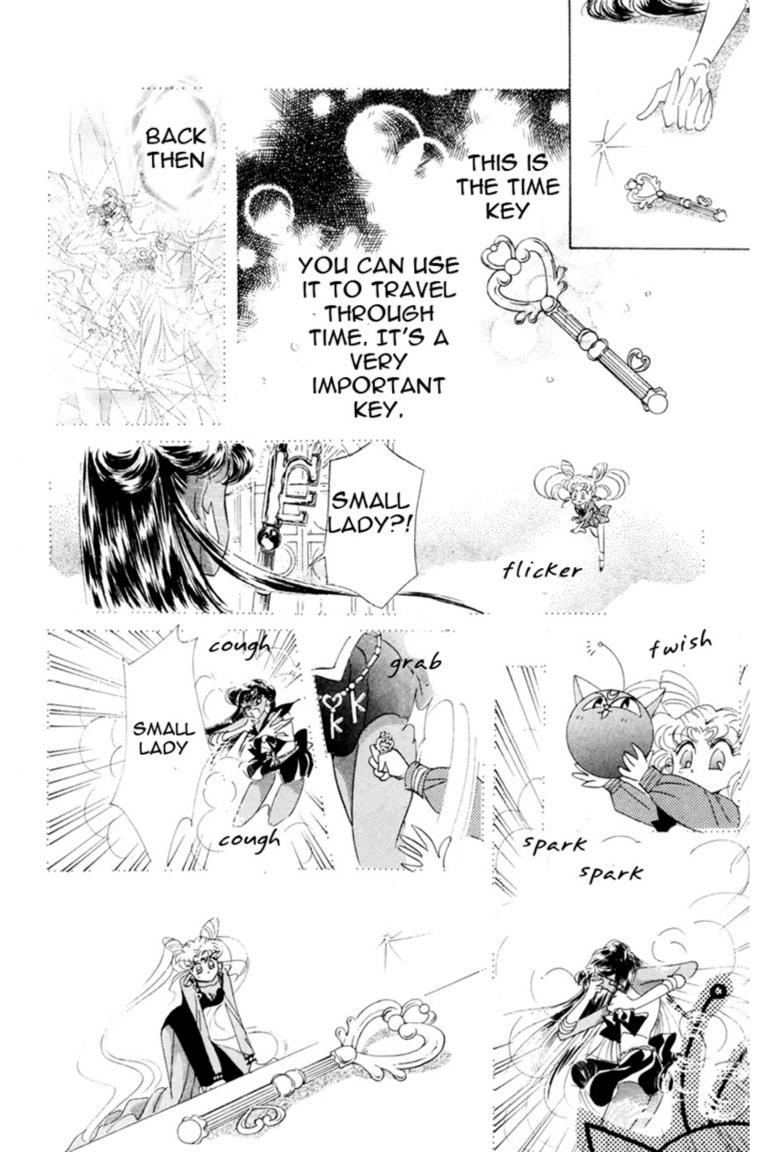

## SAILOR MOON?!

MARS! MER-CURY! JUPITER!

Act 23 Secret Plans

WHEN YOU TRAVEL THROUGH TIME, YOU MUST HAVE A TIME KEY SO THAT YOU CAN CALCULATE YOUR LOCATION

BECOMES MUCH STRONGER AND HARDER TO SEE BECAUSE IT'S SO DARK.

THE DARKNESS CAN SUCK IN **EVERYTHING** AND MAKE IT DISAPPEAR FOREVER

THIS AREA **PROJECTS** DEEP INTO AND AT THIS POINT THE STORM

I DON'T KNÓW. SINCE TRAVELLING SPACE-TIME, THROUGH SPACE IS FORBIDDEN, NO ONE HAS EVER GONE THAT WAY BEFORE.

THAT WAS THE KEY THAT PLUTO GAVEME BACK THEN

SHE WAS MY BEST, MOST PRECIOUS FRIEND

EVEN THOUGH IT WORRIES MY MOM WHEN I GO TO VISIT/PLUTO

SHE'S NEVER GIVEN ME ANY PROOF THAT SHE LOVES ME, SMALL LADY

SHE NEVER