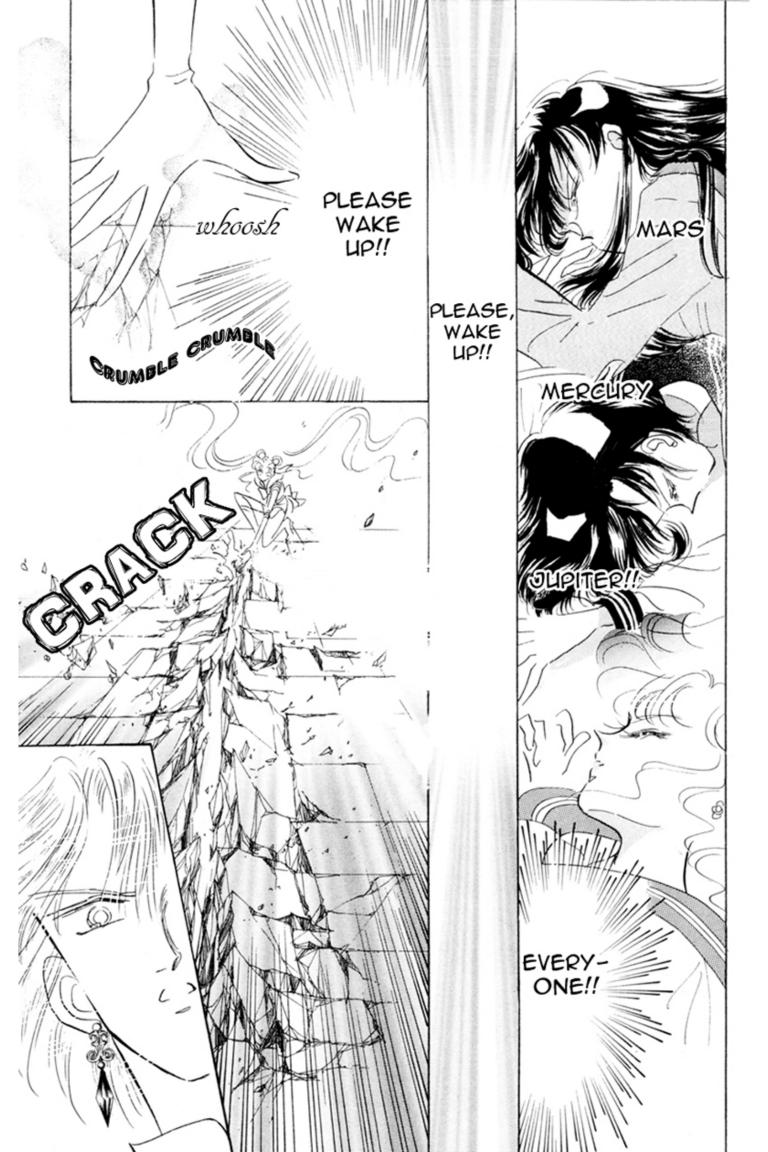

## SAILOR MOON?!

MARS! MER-CURY! JUPITER!

Act 23 Secret Plans

WHEN YOU TRAVEL THROUGH TIME, YOU MUST HAVE A TIME KEY SO THAT YOU CAN CALCULATE YOUR LOCATION

BECOMES MUCH STRONGER AND HARDER TO SEE BECAUSE IT'S SO DARK.