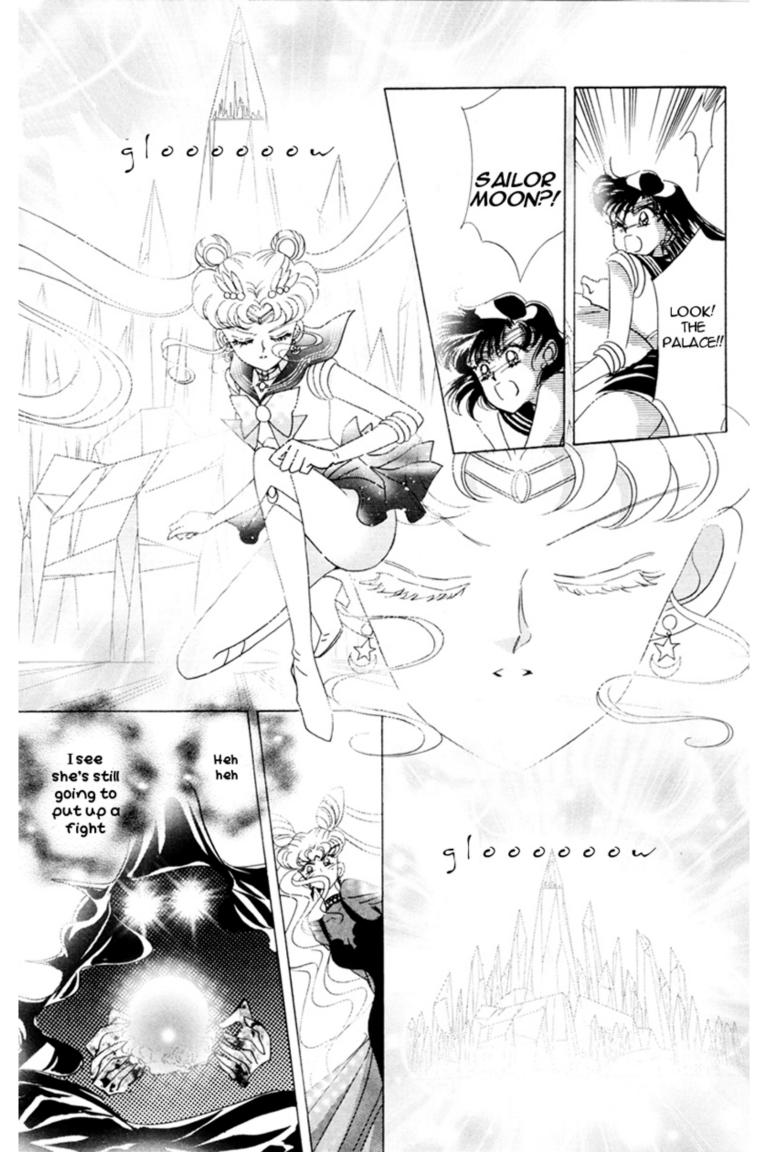

## SAILOR MOON?!

MARS! MER-CURY! JUPITER!

Act 23 Secret Plans

WHEN YOU TRAVEL THROUGH TIME, YOU MUST HAVE A TIME KEY SO THAT YOU CAN CALCULATE YOUR LOCATION

BECOMES MUCH STRONGER AND HARDER TO SEE BECAUSE IT'S SO DARK.