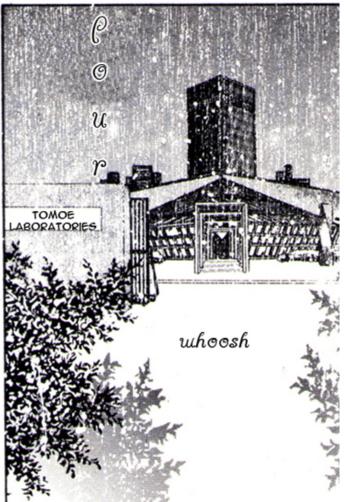

## CONTENTS

11 \*NOTE: THE `PHYSICAL REVIEW LET-TERS' IS A REAL ACADEMIC JOURNAL CONCERNING PHYSICS RESEARCH

KNOWN AS THE "CHRISTMAS CAMELLIA" OR THE "YULETIDE" PLANT, WHICH IS NATIVE TO JAPAN

I BET THERE'S AN ANIMAL RESEARCH FACILITY AROUND HERE SOME-WHERE, JUST LIKE AMI SAID. I'M SURE OF IT.