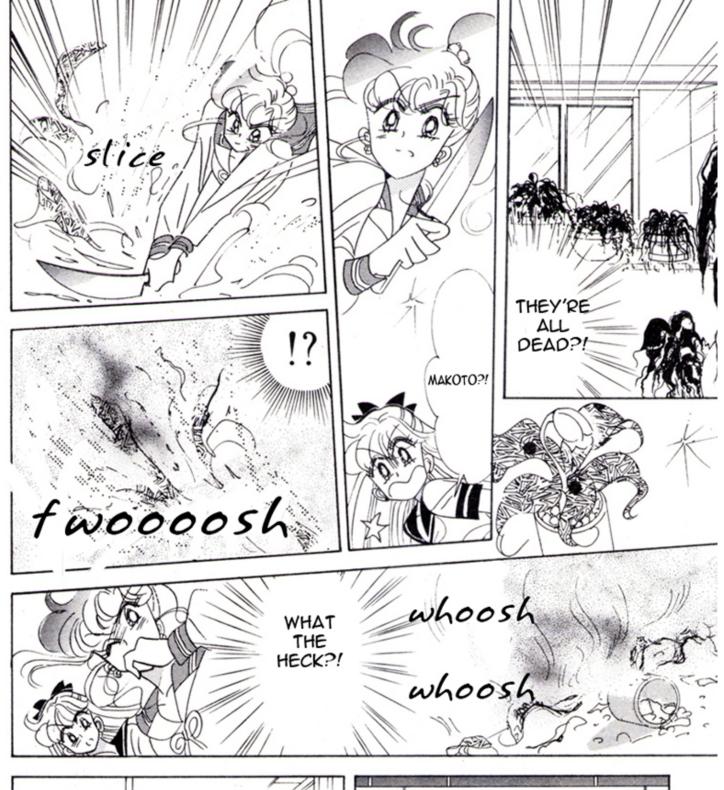

## CONTENTS

11 \*NOTE: THE `PHYSICAL REVIEW LET-TERS' IS A REAL ACADEMIC JOURNAL CONCERNING PHYSICS RESEARCH

KNOWN AS THE "CHRISTMAS CAMELLIA" OR THE "YULETIDE" PLANT, WHICH IS NATIVE TO JAPAN

I BET THERE'S AN ANIMAL RESEARCH FACILITY AROUND HERE SOME-WHERE, JUST LIKE AMI SAID. I'M SURE OF IT.