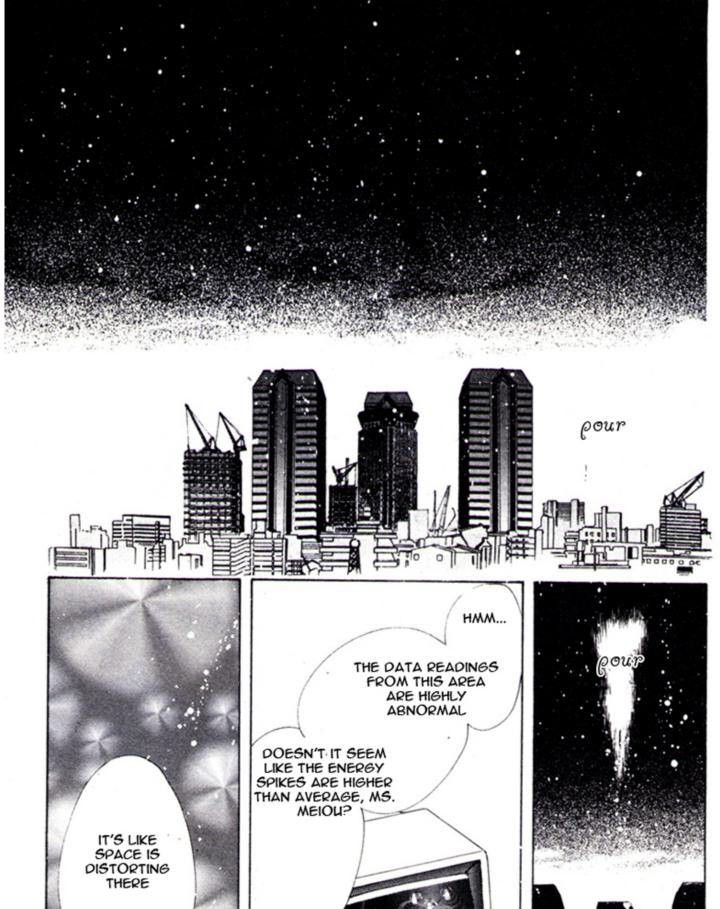

## CONTENTS

11 \*NOTE: THE `PHYSICAL REVIEW LET-TERS' IS A REAL ACADEMIC JOURNAL CONCERNING PHYSICS RESEARCH

KNOWN AS THE "CHRISTMAS CAMELLIA" OR THE "YULETIDE" PLANT, WHICH IS NATIVE TO JAPAN

I BET THERE'S AN ANIMAL RESEARCH FACILITY AROUND HERE SOME-WHERE, JUST LIKE AMI SAID. I'M SURE OF IT.