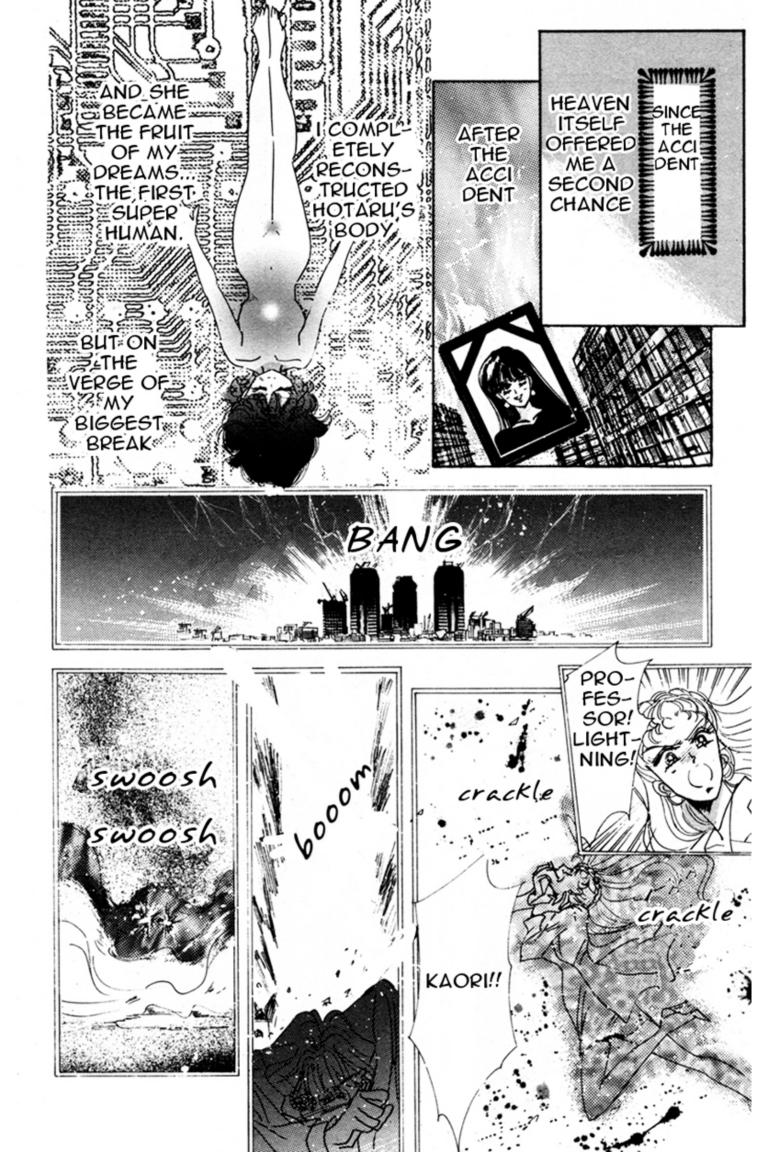

THE THREE OF US NFORTUNATELY GATHEREO TOGETHER.

YOU'VE SEEN HER BODY BEFORE, HAVEN'T YOU CHIBIUSA? IF THERE WERE ANOTHER WAY WE'D USE IT

THAT GIRL'S BODY ISN'T GOING TO LAST FOR LONG

AFTER HER FATHER,
TOMOE SOUICHI,
WAS BANISHED
FROM THE
INTELLECTUAL
COMMUNITY, HE
MADE HER HIS
LIFE'S WORK

AND HE
MADE HER
A FUSION
OF MAN
AND

MACHINE

SHE WAS IN A
SERIOUS ACCIDENT
WHEN SHE WAS
EIGHT YEARS OLD,
AND IT WAS
CONSIDERED A
MIRACLE THAT SHE
AWOKE FROM HER
COMA AT ALL

SO LONG AS I HAVE THE SILVER CRYSTAL!!