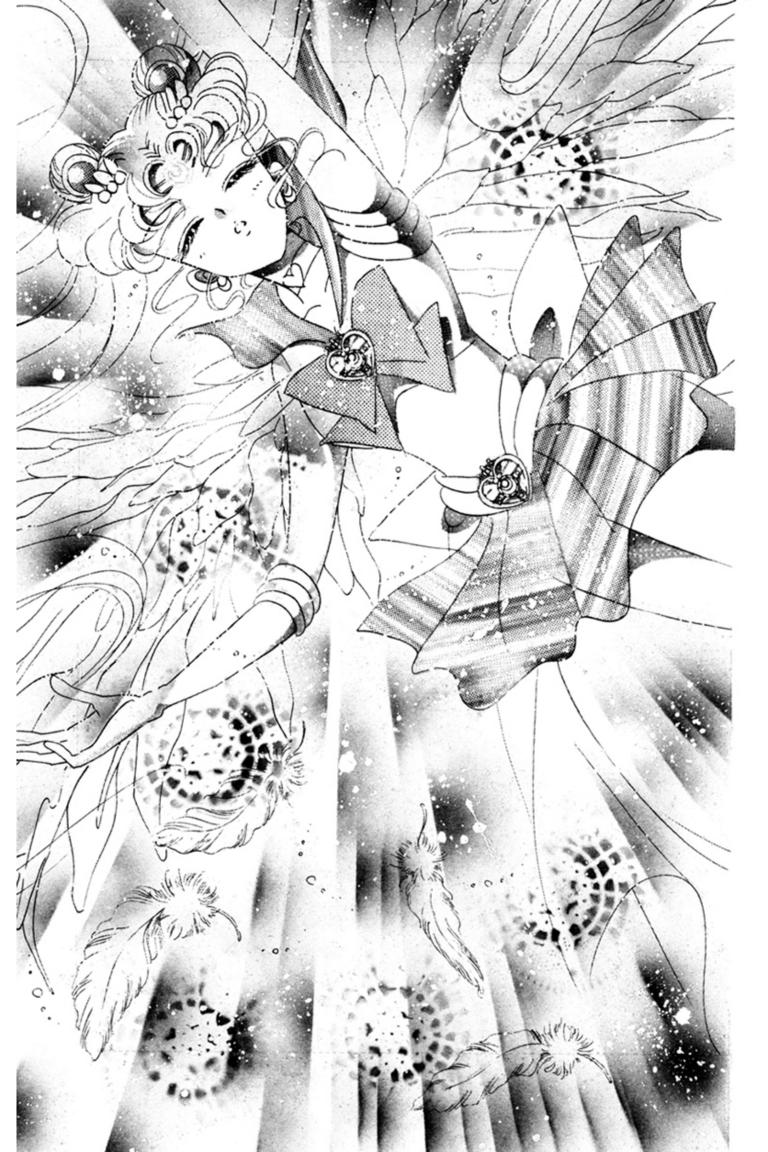

AND HE
MADE HER
A FUSION
OF MAN
AND

MACHINE

SHE WAS IN A
SERIOUS ACCIDENT
WHEN SHE WAS
EIGHT YEARS OLD,
AND IT WAS
CONSIDERED A
MIRACLE THAT SHE
AWOKE FROM HER
COMA AT ALL

SO LONG AS I HAVE THE SILVER CRYSTAL!!

Pretty Guardian \* SAILORNOON\*

Dretty Guardian \* The Company of th

Ist 35 Instinity 9 [Instinity Labyrinth] 2

CAN'T BE
ALLOWED TO BE
USED FOR
EXTERMINATION!!

THE
POWER OF
THE
'SILVER
CRYSTAL'

HIM

SELF

to be continued ●