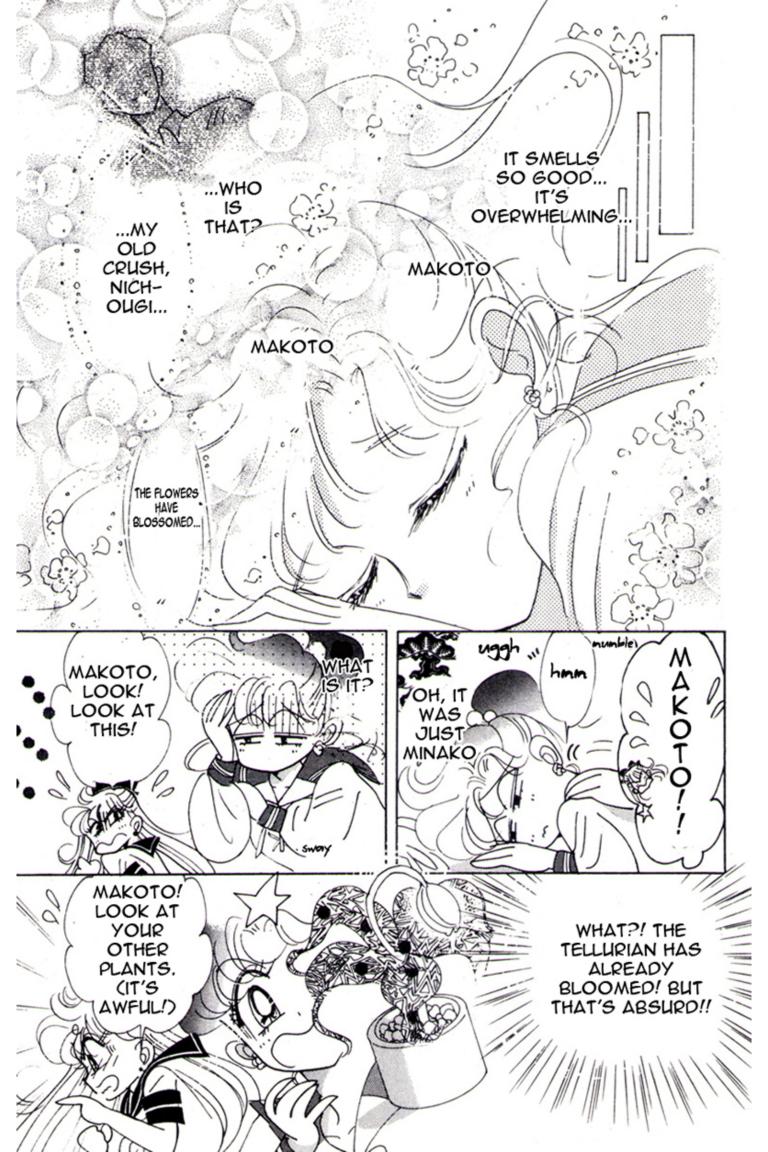

## CONTENTS

11 \*NOTE: THE `PHYSICAL REVIEW LET-TERS' IS A REAL ACADEMIC JOURNAL CONCERNING PHYSICS RESEARCH

KNOWN AS THE "CHRISTMAS CAMELLIA" OR THE "YULETIDE" PLANT, WHICH IS NATIVE TO JAPAN

I BET THERE'S AN ANIMAL RESEARCH FACILITY AROUND HERE SOME-WHERE, JUST LIKE AMI SAID. I'M SURE OF IT.