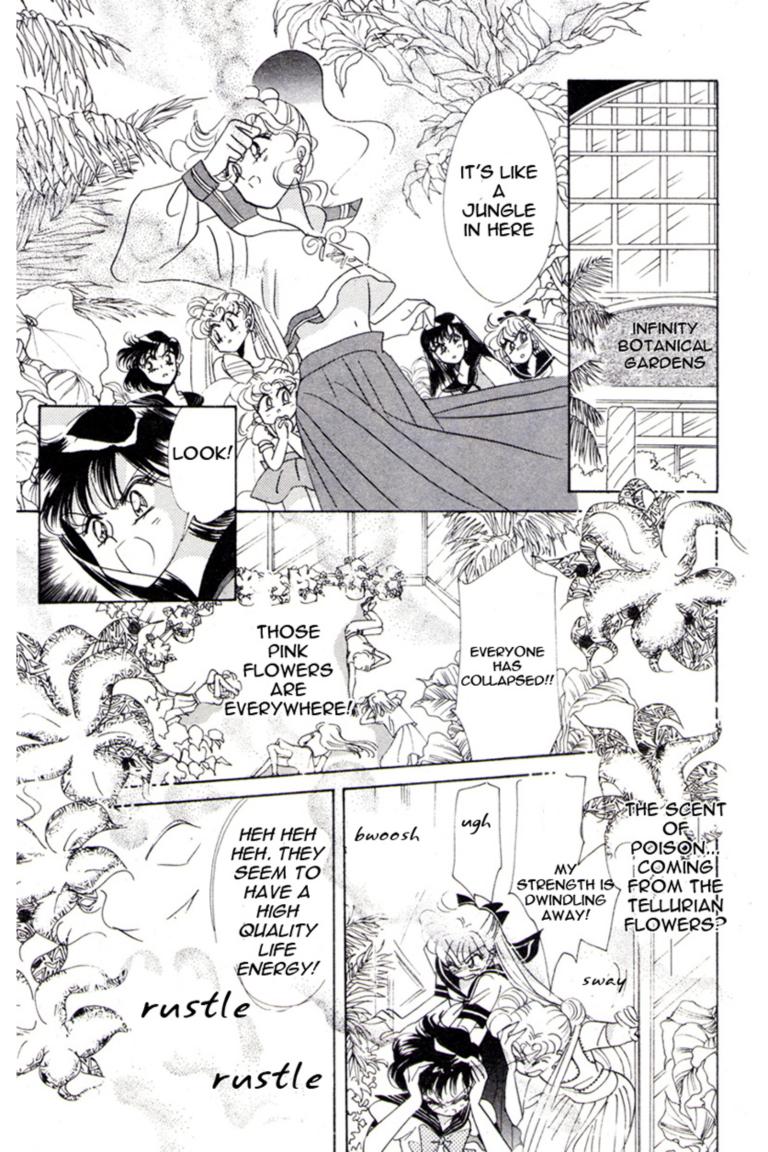

## CONTENTS

11 \*NOTE: THE `PHYSICAL REVIEW LET-TERS' IS A REAL ACADEMIC JOURNAL CONCERNING PHYSICS RESEARCH

KNOWN AS THE "CHRISTMAS CAMELLIA" OR THE "YULETIDE" PLANT, WHICH IS NATIVE TO JAPAN

I BET THERE'S AN ANIMAL RESEARCH FACILITY AROUND HERE SOME-WHERE, JUST LIKE AMI SAID. I'M SURE OF IT.